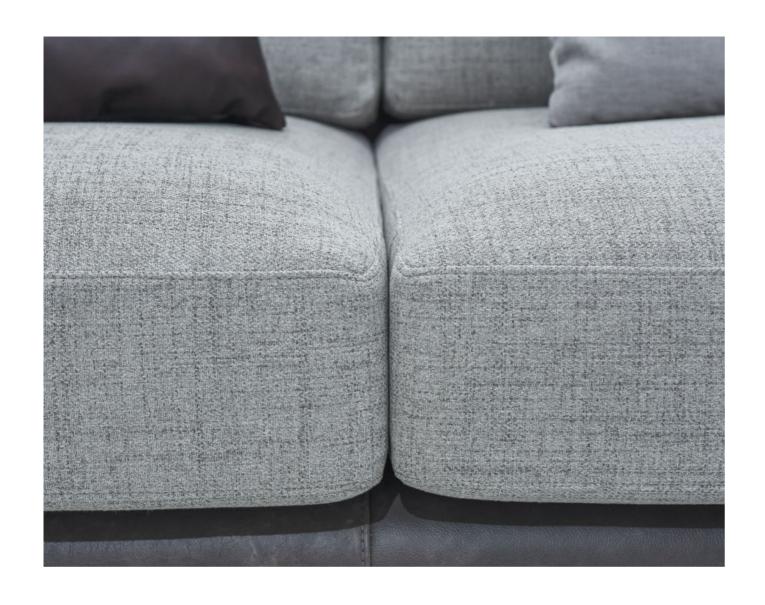

# **LAGOM**

Lagom. Swedish for neither too much nor too little, created for life's everyday moments. It looks after all the details of its guests in a warm, generous way. It's a thing of serenity, perfect for a time out of the chaos. From the sofa and the armchair, to the ottoman and the ottoman bed, your entire household and living space will be transformed into one calm, refined and welcoming home.

| FRAME    | Solid beech wood reinforced with wooden panel elements                                            |
|----------|---------------------------------------------------------------------------------------------------|
| SUPPORT  | Straight wave springs                                                                             |
| SEATING  | Highly elastic polyurethane HR foam 35/36, silicone balls in a cushion cover                      |
| BACKREST | Highly elastic polyurethane HR foam 35/36, L foam 25/15 memory, silicone balls in a cushion cover |
| LEGS     | Wooden frame-stain, polyurethane varnish, cover polyurethane paint according to RAL chart         |