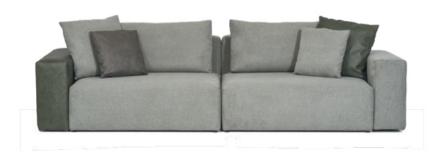

# **VICTORIA**

In the **luxury sofa** world, size also matters. Victoria is all about **maximizing space**, squeezing in more, and not having to worry about your **cozy home** going up in flames. This design is for those of you who are craving a touch of **modern** design, **quality comfort**, and a cozy home without the hassle of space shortage, this is the sofa for you.

| FRAME    | Solid beech wood reinforced with wooden panel elements              |
|----------|---------------------------------------------------------------------|
| SUPPORT  | Arc wave springs                                                    |
| SEATING  | Highly elastic polyurethane HR foam 35/36 in a confluent cover      |
| BACKREST | Highly elastic polyurethane N foam 25/38 and memory, silicone balls |
| LEGS     | Plastic                                                             |
| OPTIONS  | Possibility to choose armrests and back                             |
|          |                                                                     |