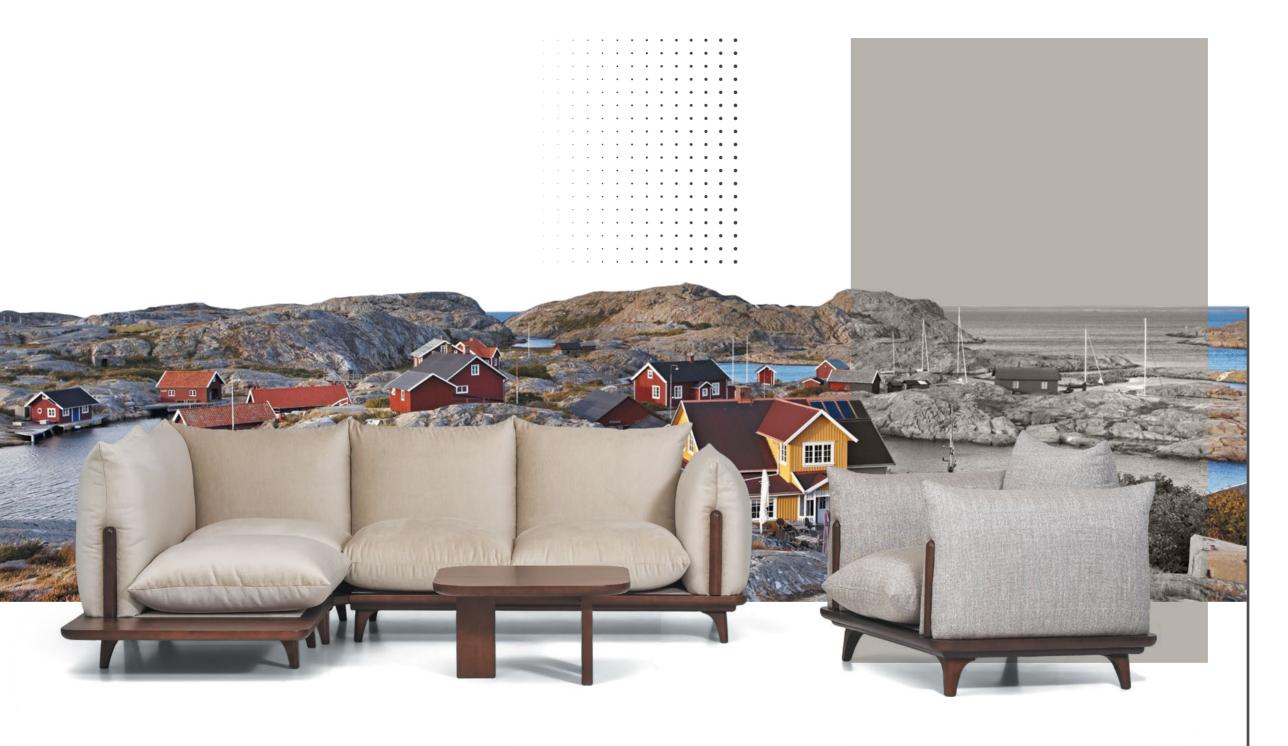

# **LAGOM**

Lagom. Swedish for neither too much nor too little, created for life's everyday moments. It looks after all the details of its guests in a warm, generous way. It's a thing of serenity, perfect for a time out of the chaos. From the sofa and the armchair, to the ottoman and the ottoman bed, your entire household and living space will be transformed into one calm, refined and welcoming home.

| FRAME    | Solid beech wood reinforced with wooden panel elements                                            |
|----------|---------------------------------------------------------------------------------------------------|
| SUPPORT  | Straight wave springs                                                                             |
| SEATING  | Highly elastic polyurethane HR foam 35/36, silicone balls in a cushion cover                      |
| BACKREST | Highly elastic polyurethane HR foam 35/36, L foam 25/15 memory, silicone balls in a cushion cover |
| LEGS     | Wooden frame-stain, polyurethane varnish, cover polyurethane paint according to RAL chart         |