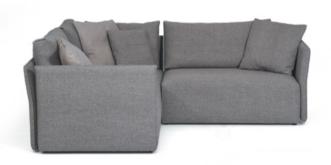

# **VICTORIA**

In the **luxury sofa** world, size also matters. Victoria is all about **maximizing space**, squeezing in more, and not having to worry about your **cozy home** going up in flames. This design is for those of you who are craving a touch of **modern** design, **quality comfort**, and a cozy home without the hassle of space shortage, this is the sofa for you.

| FRAME    | Solid beech wood reinforced with wooden panel elements              |
|----------|---------------------------------------------------------------------|
| SUPPORT  | Arc wave springs                                                    |
| SEATING  | Highly elastic polyurethane HR foam 35/36 in a confluent cover      |
| BACKREST | Highly elastic polyurethane N foam 25/38 and memory, silicone balls |
| LEGS     | Plastic                                                             |
| OPTIONS  | Possibility to choose armrests and back                             |
|          |                                                                     |