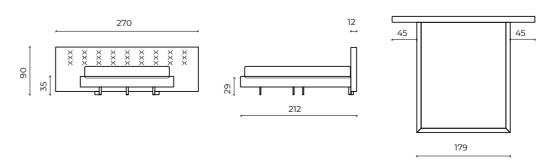

OPTIONS  | Sofa bed mechanism mattress 13cm                                                         |
|          |                                                                                          |







### SCHEMATICS:











48 | SOFA BEDS | 49



# **BEDS**

Handmade with such unique and complex designs. Our beds add a touch of luxury to your living space, with a touch of comfort.

50 | BEDS | 51



The island of **Hawaii** is often referred to as the, "Middle of Nowhere with the **Best of Everything**". You might consider this an act of nature spiritually and physically. Koena is the next logical step in **relaxation**, together with the softness and "**Reiki-oo**" shape, a sense of comfort is right here for you. **Balanced** as all things should be.





### SCHEMATICS:









Lagom. **Swedish** for neither too much nor too little, created for life's **everyday moments**. It looks after all the details of its guests in a warm, generous way. It's a thing of serenity, perfect for a time out of the chaos. With this new ottoman bed, your **sleeping space** will be transformed into a **calm** and comfortable place.





### A passion for craftsmanship

ensues throughout the design of the Morfeo sofa. Reduced to a series of straight seams and textured stitches, the appearance is harmonious and balanced, in contrast to the busy **urban** environment. Its straight lines are a continuous part of the design, which completes the overall harmony of the piece.



### SCHEMATICS:









BEDS | **57 56** | BEDS



# ARMCHAIRS AND OTTOMANS

Embodiment of **fashion** a