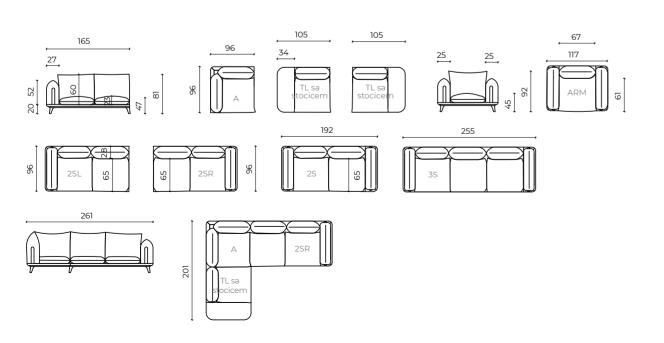

household and living space will be transformed into one calm, refined and welcoming home.

| FRAME    | Solid beech wood reinforced with wooden panel elements                                            |
|----------|---------------------------------------------------------------------------------------------------|
| SUPPORT  | Straight wave springs                                                                             |
| SEATING  | Highly elastic polyurethane HR foam 35/36, silicone balls in a cushion cover                      |
| BACKREST | Highly elastic polyurethane HR foam 35/36, L foam 25/15 memory, silicone balls in a cushion cover |
| LEGS     | Wooden frame-stain, polyurethane varnish, cover polyurethane paint according to RAL chart         |













### SCHEMATICS:







# LIWA

Your home is always your refuge after a long and busy day, so treat yourself with the **comfort** that you and your home deserve. A look that radiates **heat** and gives a **warm** feeling to your home is one of Liwa's many perks. **Contentment** is inevitable with this amount of coziness. Make your home a **pleasant place** to be in.



| FRAME    | Solid beech wood reinforced with wooden panel elements                                                 |
|----------|--------------------------------------------------------------------------------------------------------|
| SUPPORT  | Straight wave springs                                                                                  |
| SEATING  | Highly elastic polyurethane HR foam 35/36