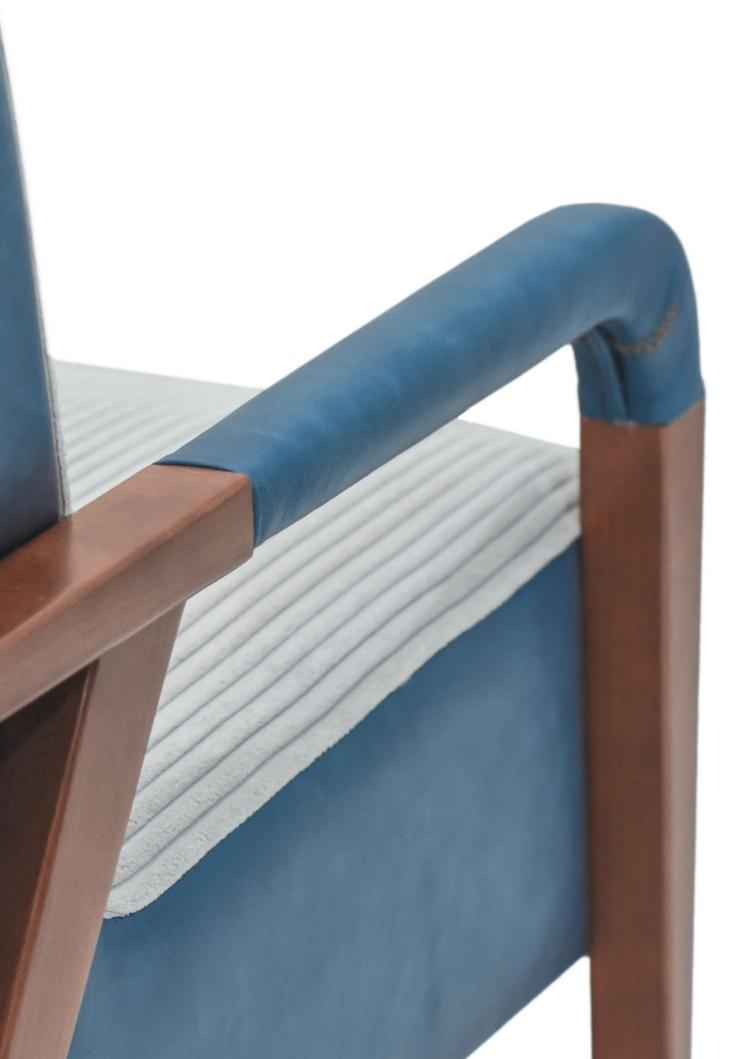

# ARMCHAIRS AND OTTOMANS

Embodiment of **fashion** and detail, sense of refreshment which enables you to **lead** your **luxurious** life with style.

58 | ARMCHAIRS & OTTOMANS | 59

| FRAME    | Solid beech wood reinforced with wooden panel elements                                |
|----------|---------------------------------------------------------------------------------------|
| SUPPORT  | Crossed elastic bands 7 cm wide                                                       |
| SEATING  | Highly elastic polyurethane HR foam 35/36                                             |
| BACKREST | Highly elastic polyurethane N foam 25/38                                              |
| LEGS     | MDF base-stain, polyurethane varnish, cover polyurethane paint according to RAL chart |
| OPTIONS  | Swivel mechanism                                                                      |

# **ALICE**

| FRAME    | Solid beech wood reinforced with wooden panel elements                            |
|----------|-----------------------------------------------------------------------------------|
| SUPPORT  | Straight wave springs                                                             |
| SEATING  | Highly elastic polyurethane HR foam 35/36                                         |
| BACKREST | Highly elastic polyurethane HR foam 35/36                                         |
| LEGS     | Wood-stain, polyurethane varnish, cover polyurethane paint according to RAL chart |