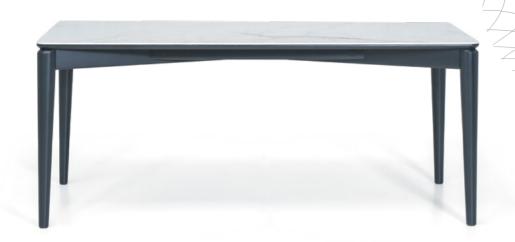

# **ETERNA**

| BASE | Solid beech wood stained or painted in RAL color |
|------|--------------------------------------------------|
| TOD  | Vanagrad MDE/MDE varnished in DAL color          |

# **DINING PROGRAM**

The **delicate** finishing and with some crisp lines of our dining set is designed for an **inviting** feel, adding a modern and stylish touch to your dining space.