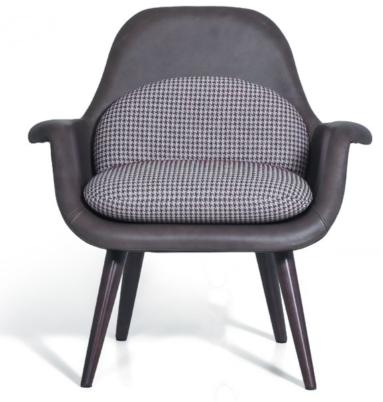

# NOA

### **TECHNICAL INFORMATION:**

| FRAME   | Solid beech wood reinforced with wooden panel elements |
|---------|--------------------------------------------------------|
| SUPPORT | Crossed elastic bands 7 cm wide                        |
| SEATING | Highly elastic polyurethane HR foam 35/36              |
| LEGS    | Metal - color according to RAL chart                   |