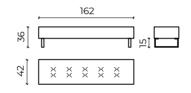

# COFFEE TABLES

Whether is it a coffee table in the living room, hall, or parlor, this **modern design** tables will look **perfect** in all places. Perfect for those who enjoy living **exquisitely**.

68 | COFFEE TABLES | 69

| BASE | Solid beech wood stained or painted in RAL color |
|------|--------------------------------------------------|
| ТОР  | Marble                                           |

CT - 19

# LAGOM

# TECHNICAL INFORMATION:

| BASE | Solid beech wood stained or painted in RAL color |
|------|--------------------------------------------------|
| ТОР  | Solid beech wood stained or painted in RAL color |