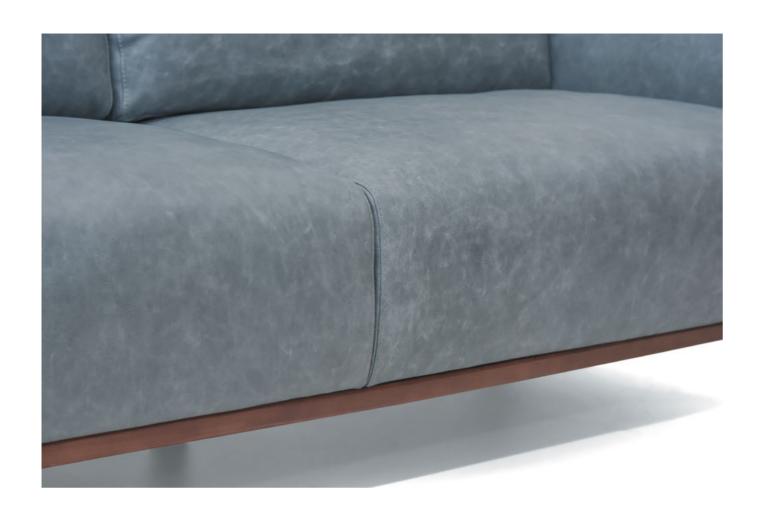

# **ASPEN**

Utter calm.

Absolute comfort. Tranquility.
Aspen allows you to find these and other emotions right at home. This sofa allows you to live a luxurious lifestyle by effortlessly creating an atmosphere of awe-inspiring beauty that provides a cool, relaxing and sublime feel for your home.

| FRAME    | Solid beech wood reinforced with wooden panel elements                                    |
|----------|-------------------------------------------------------------------------------------------|
| SUPPORT  | Crossed elastic bands 7 cm wide                                                           |
| SEATING  | Highly elastic polyurethane HR foam 35/36 memory, silicone balls in a cushion cover       |
| BACKREST | Highly elastic polyurethane N foam 25/38 and memory, silicone                             |
| LEGS     | Wooden frame-stain, polyurethane varnish, cover polyurethane paint according to RAL chart |