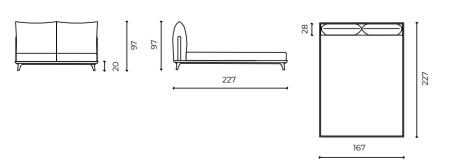

ONS  | Sofa bed mechanism mattress 13cm                                                         |
|          |                                                                                          |







### SCHEMATICS:











48 | SOFA BEDS | 49



# **BEDS**

Handmade with such unique and complex designs. Our beds add a touch of luxury to your living space, with a touch of comfort.

50 | BEDS | 51



The island of **Hawaii** is often referred to as the, "Middle of Nowhere with the **Best of Everything**". You might consider this an act of nature spiritually and physically. Koena is the next logical step in **relaxation**, together with the softness and "**Reiki-oo**" shape, a sense of comfort is right here for you. **Balanced** as all things should be.





### SCHEMATICS:









Lagom. **Swedish** for neither too much nor too little, created for life's **everyday moments**. It looks after all the details of its guests in a warm, generous way. It's a thing of serenity, perfect for a time out of the chaos. With this new ottoman bed, your **sleeping space** will be transformed into a **calm** and comfortable place.





### A passion for craftsmanship

ensues throughout the design of the Morfeo sofa. Reduced to a series of straight seams and textured stitches, the appearance is harmonious and balanced, in contrast to the busy **urban** environment. Its straight lines are a continuous part of the design, which completes the overall harmony of the piece.



### SCHEMATICS:









BEDS | **57 56** | BEDS



# ARMCHAIRS AND OTTOMANS

Embodiment of **fashion** and d