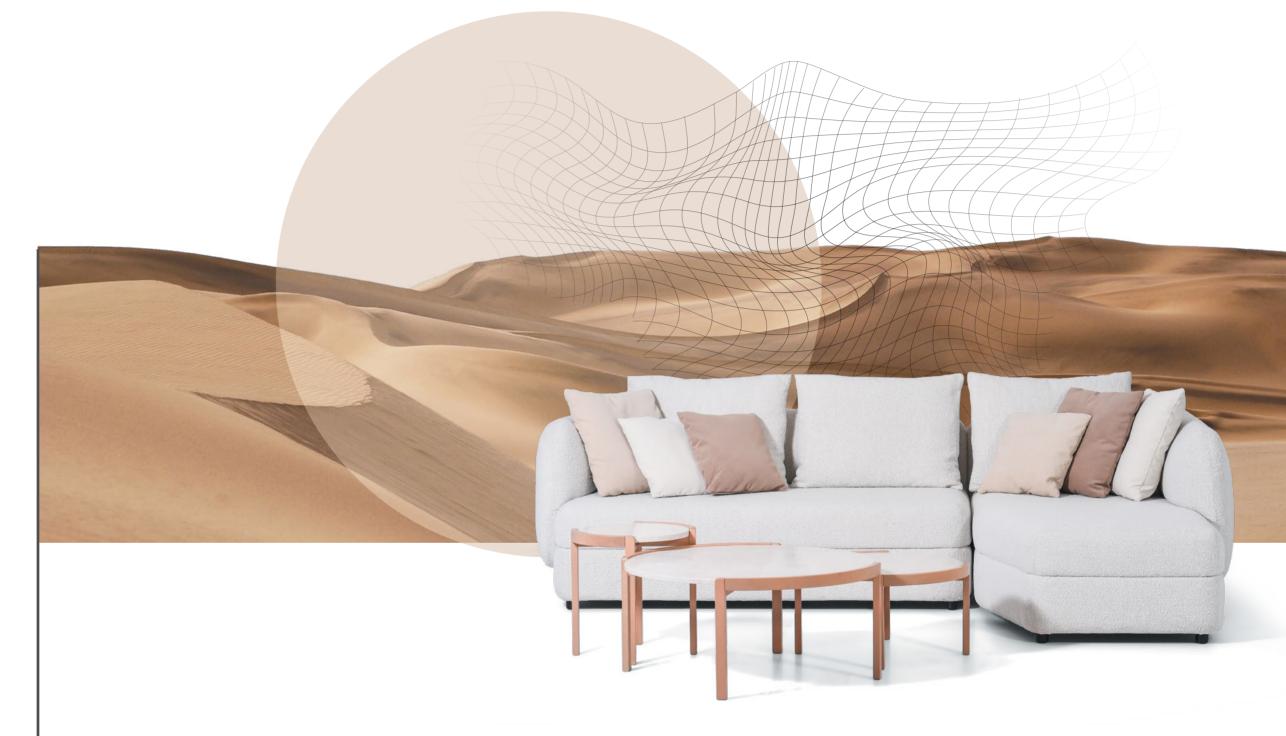

# **LAGOM**

Lagom. Swedish for neither too much nor too little, created for life's everyday moments. It looks after all the details of its guests in a warm, generous way. It's a thing of serenity, perfect for a time out of the chaos. From the sofa and the armchair, to the ottoman and the ottoman bed, your entire household and living space will be transformed into one calm, refined and welcoming home.