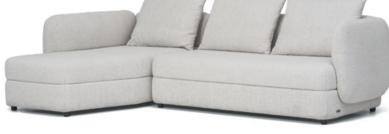

# **LAGOM**

Lagom. Swedish for neither too much nor too little, created for life's everyday moments. It looks after all the details of its guests in a warm, generous way. It's a thing of serenity, perfect for a time out of the chaos. From the sofa and the armchair, to the ottoman and the ottoman bed, your entire household and living space will be transformed into one calm, refined and welcoming home.

| FRAME    | Solid beech wood reinforced with wooden panel elements                                            |
|----------|---------------------------------------------------------------------------------------------------|
| SUPPORT  | Straight wave springs                                                                             |
| SEATING  | Highly elastic polyurethane HR foam 35/36, silicone balls in a cushion cover                      |
| BACKREST | Highly elastic polyurethane HR foam 35/36, L foam 25/15 memory, silicone balls in a cushion cover |
| LEGS     | Wooden frame-stain, polyurethane varnish, cover polyurethane paint according to RAL chart         |