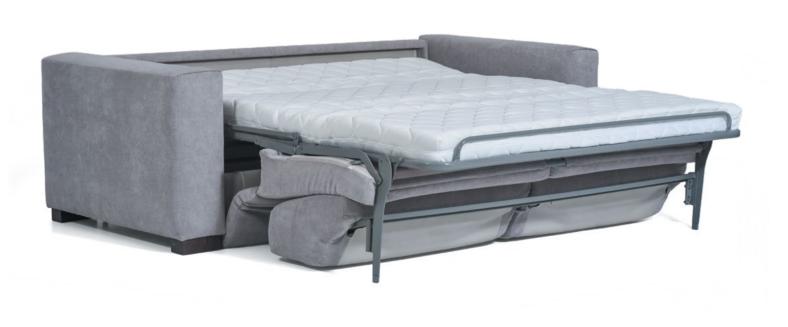

# SOFA BEDS

You can indulge yourself in a **lifetime** of quality **sleep** and contentment that you deserve without sacrificing style for **function** in your home.

42 | SOFA BEDS | 43

# **MATRIX**

The Comfortable Sofa design is a perfect option for living rooms, family rooms, bedrooms, guest rooms and more. Its lush, pillow like back and deep seat will keep you comfortable during any occasion. The soft, quilted top will soothe your body and mind as you relax.

44 | SOFA BEDS | 45

| FRAME    | Solid beech wood reinforced with wooden panel elements                                   |
|----------|------------------------------------------------------------------------------------------|
| SUPPORT  | Mechanism                                                                                |
| SEATING  | Highly elastic polyurethane HR foam 35/36                                                |
| BACKREST | Highly elastic polyurethane L foam 25/15                                                 |
| LEGS     | Wooden feet-stain, polyurethane varnish, cover polyurethane paint according to RAL chart |
| OPTIONS  | Sofa bed mechanism mattress 13cm                                                         |
|          |                                                                                          |