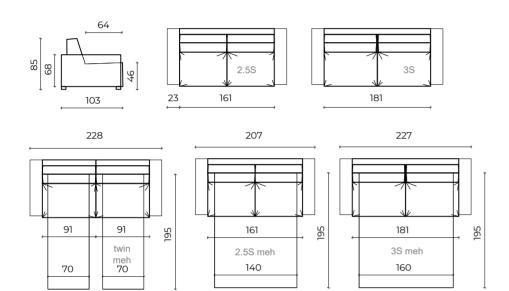

el elements                                   |
|----------|------------------------------------------------------------------------------------------|
| SUPPORT  | Mechanism                                                                                |
| SEATING  | Highly elastic polyurethane HR foam 35/36                                                |
| BACKREST | Highly elastic polyurethane L foam 25/15                                                 |
| LEGS     | Wooden feet-stain, polyurethane varnish, cover polyurethane paint according to RAL chart |
| OPTIONS  | Sofa bed mechanism mattress 13cm                                                         |
|          |                                                                                          |







### SCHEMATICS:











48 | SOFA BEDS | 49



# **BEDS**

Handmade with such unique and complex designs. Our beds add a touch of luxury to your living space, with a touch of comfort.

50 | BEDS | 51



The island of **Hawaii** is often referred to as the, "Middle of Nowhere with the **Best of Everything**". You might consider this an act of nature spiritually and physically. Koena is the next logical step in **relaxation**, together with the softness and "**Reiki-oo**" shape, a sense of comfort is right here for you. **Balanced** as all things should be.





### SCHEMATICS:









Lagom. **Swedish** for neither too much nor too little, created for life's **everyday moments**. It looks after all the details of its guests in a warm, generous way. It's a thing of serenity, perfect for a time out of the