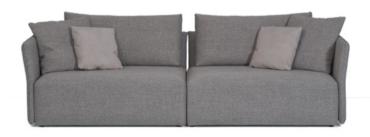

# **LAGOM**

Lagom. Swedish for neither too much nor too little, created for life's everyday moments. It looks after all the details of its guests in a warm, generous way. It's a thing of serenity, perfect for a time out of the chaos. From the sofa and the armchair, to the ottoman and the ottoman bed, your entire household and living space will be transformed into one calm, refined and welcoming home.

| FRAME    | Solid beech wood reinforced with wooden panel elements                                            |
|----------|---------------------------------------------------------------------------------------------------|
| SUPPORT  | Straight wave springs                                                                             |
| SEATING  | Highly elastic polyurethane HR foam 35/36, silicone balls in a cushion cover                      |
| BACKREST | Highly elastic polyurethane HR foam 35/36, L foam 25/15 memory, silicone balls in a cushion cover |
| LEGS     | Wooden frame-stain, polyurethane varnish, cover polyurethane paint according to RAL chart         |