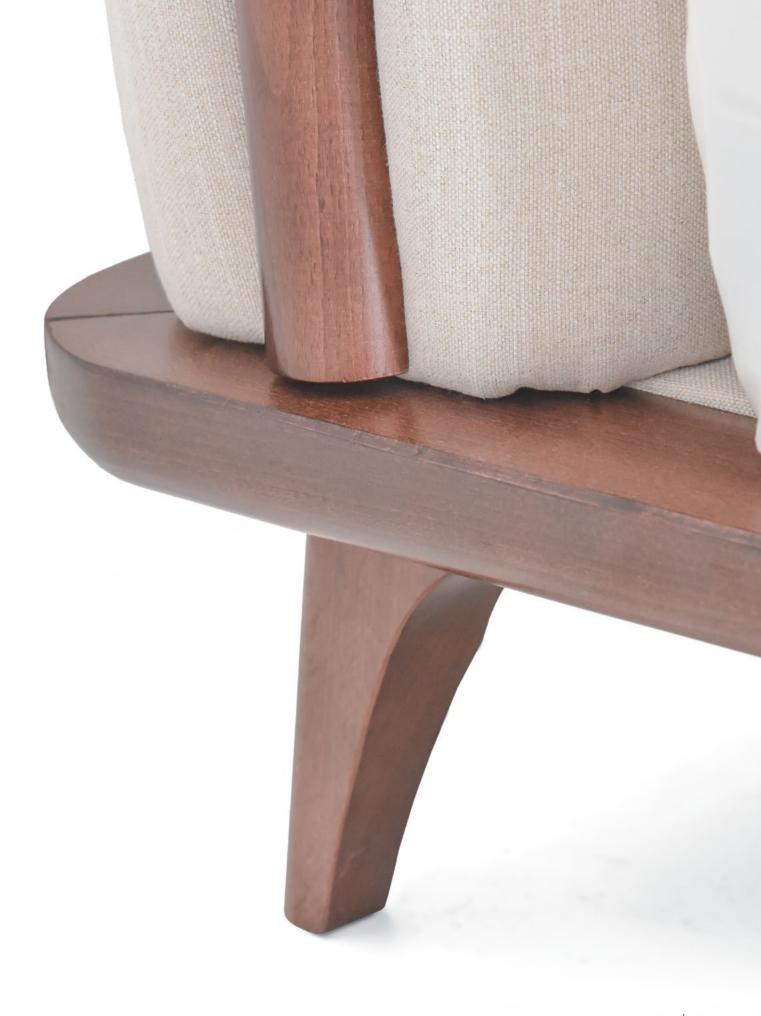

# **ASPEN**

Utter calm.

Absolute comfort. Tranquility.
Aspen allows you to find these and other emotions right at home. This sofa allows you to live a luxurious lifestyle by effortlessly creating an atmosphere of awe-inspiring beauty that provides a cool, relaxing and sublime feel for your home.

| FRAME    | Solid beech wood reinforced with wooden panel elements                                    |
|----------|-------------------------------------------------------------------------------------------|
| SUPPORT  | Crossed elastic bands 7 cm wide                                                           |
| SEATING  | Highly elastic polyurethane HR foam 35/36 memory, silicone balls in a cushion cover       |
| BACKREST | Highly elastic polyurethane N foam 25/38 and memory, silicone                             |
| LEGS     | Wooden frame-stain, polyurethane varnish, cover polyurethane paint according to RAL chart |