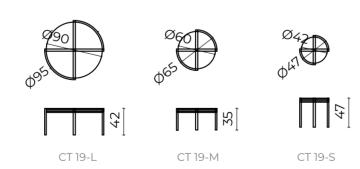

# COFFEE TABLES

Whether is it a coffee table in the living room, hall, or parlor, this **modern design** tables will look **perfect** in all places. Perfect for those who enjoy living **exquisitely**.

68 | COFFEE TABLES | 69

| BASE | Solid beech wood stained or painted in RAL color |
|------|--------------------------------------------------|
| ТОР  | Marble                                           |

CT - 19