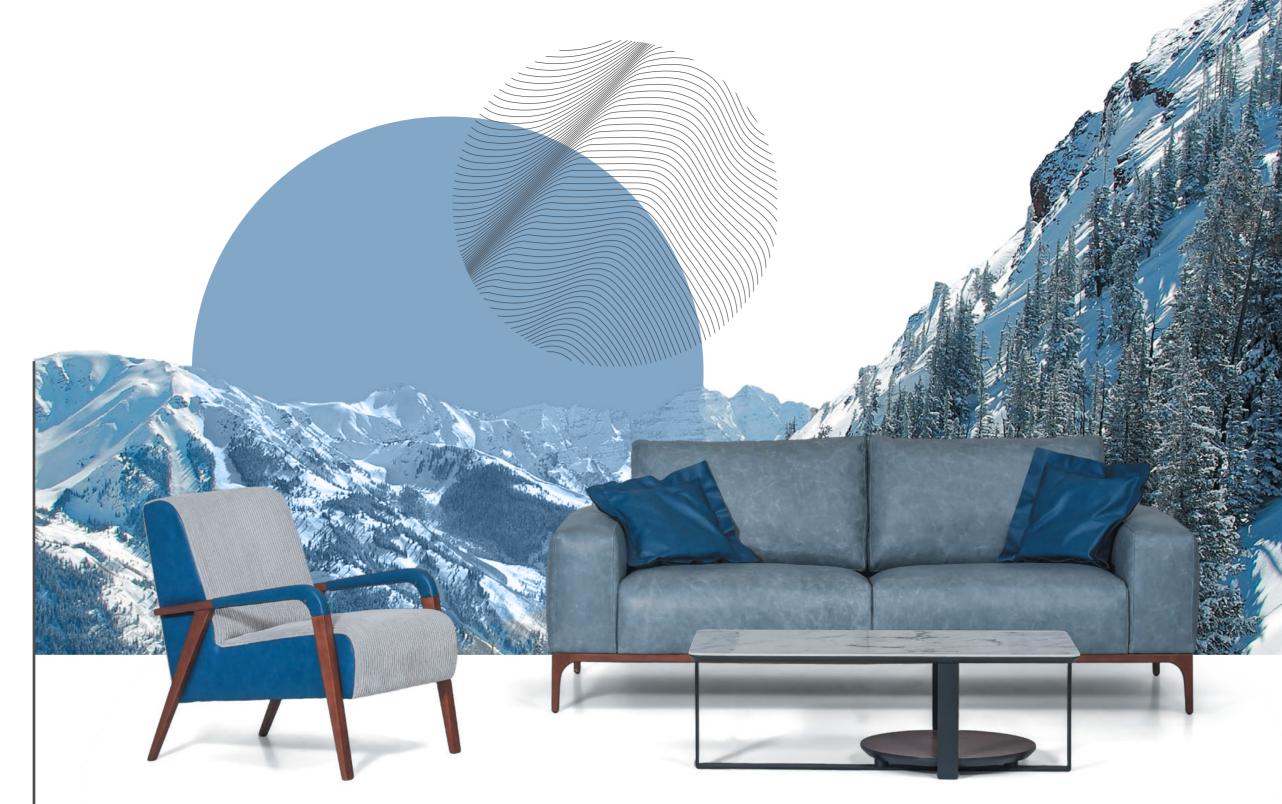

# **VICTORIA**

In the **luxury sofa** world, size also matters. Victoria is all about **maximizing space**, squeezing in more, and not having to worry about your **cozy home** going up in flames. This design is for those of you who are craving a touch of **modern** design, **quality comfort**, and a cozy home without the hassle of space shortage, this is the sofa for you.