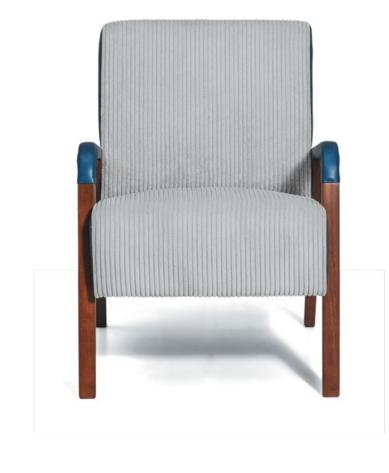

# ARMCHAIRS AND OTTOMANS

Embodiment of **fashion** and detail, sense of refreshment which enables you to **lead** your **luxurious** life with style.

58 | ARMCHAIRS & OTTOMANS | 59

| FRAME    | Solid beech wood reinforced with wooden panel elements                                |
|----------|---------------------------------------------------------------------------------------|
| SUPPORT  | Crossed elastic bands 7 cm wide                                                       |
| SEATING  | Highly elastic polyurethane HR foam 35/36                                             |
| BACKREST | Highly elastic polyurethane N foam 25/38                                              |
| LEGS     | MDF base-stain, polyurethane varnish, cover polyurethane paint according to RAL chart |
| OPTIONS  | Swivel mechanism                                                                      |

# **ALICE**

| FRAME    | Solid beech wood reinforced with wooden panel elements                            |
|----------|-----------------------------------------------------------------------------------|
| SUPPORT  | Straight wave springs                                                             |
| SEATING  | Highly elastic polyurethane HR foam 35/36                                         |
| BACKREST | Highly elastic polyurethane HR foam 35/36                                         |
| LEGS     | Wood-stain, polyurethane varnish, cover polyurethane paint according to RAL chart |