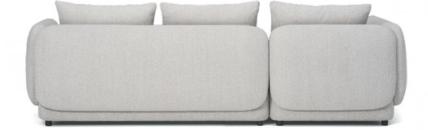

# **LAGOM**

Lagom. Swedish for neither too much nor too little, created for life's everyday moments. It looks after all the details of its guests in a warm, generous way. It's a thing of serenity, perfect for a time out of the chaos. From the sofa and the armchair, to the ottoman and the ottoman bed, your entire household and living space will be transformed into one calm, refined and welcoming home.

| FRAME    | Solid beech wood reinforced with wooden panel elements                                            |
|----------|---------------------------------------------------------------------------------------------------|
| SUPPORT  | Straight wave springs                                                                             |
| SEATING  | Highly elastic polyurethane HR foam 35/36, silicone balls in a cushion cover                      |
| BACKREST | Highly elastic polyurethane HR foam 35/36, L foam 25/15 memory, silicone balls in a cushion cover |
| LEGS     | Wooden frame-stain, polyurethane varnish, cover polyurethane paint according to RAL chart         |