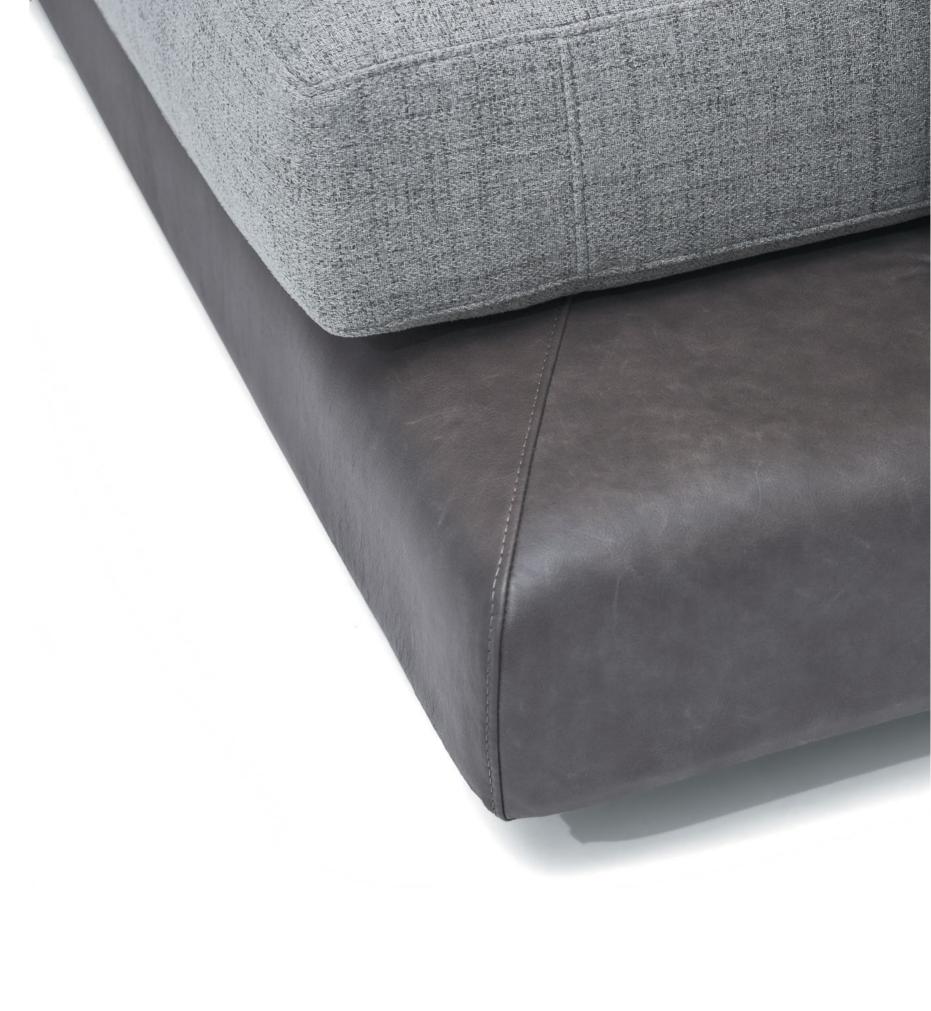

# **ASPEN**

Utter calm.

Absolute comfort. Tranquility.
Aspen allows you to find these and other emotions right at home. This sofa allows you to live a luxurious lifestyle by effortlessly creating an atmosphere of awe-inspiring beauty that provides a cool, relaxing and sublime feel for your home.

| FRAME    | Solid beech wood reinforced with wooden panel elements                                    |
|----------|-------------------------------------------------------------------------------------------|
| SUPPORT  | Crossed elastic bands 7 cm wide                                                           |
| SEATING  | Highly elastic polyurethane HR foam 35/36 memory, silicone balls in a cushion cover       |
| BACKREST | Highly elastic polyurethane N foam 25/38 and memory, silicone                             |
| LEGS     | Wooden frame-stain, polyurethane varnish, cover polyurethane paint according to RAL chart |