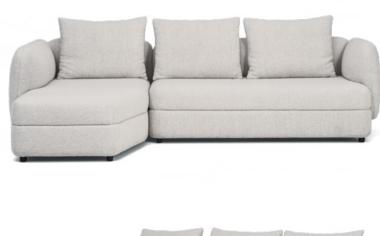

# **LAGOM**

Lagom. Swedish for neither too much nor too little, created for life's everyday moments. It looks after all the details of its guests in a warm, generous way. It's a thing of serenity, perfect for a time out of the chaos. From the sofa and the armchair, to the ottoman and the ottoman bed, your entire household and living space will be transformed into one calm, refined and welcoming home.

| FRAME    | Solid beech wood reinforced with wooden panel elements                                            |
|----------|---------------------------------------------------------------------------------------------------|
| SUPPORT  | Straight wave springs                                                                             |
| SEATING  | Highly elastic polyurethane HR foam 35/36, silicone balls in a cushion cover                      |
| BACKREST | Highly elastic polyurethane HR foam 35/36, L foam 25/15 memory, silicone balls in a cushion cover |
| LEGS     | Wooden frame-stain, polyurethane varnish, cover polyurethane paint according to RAL chart         |