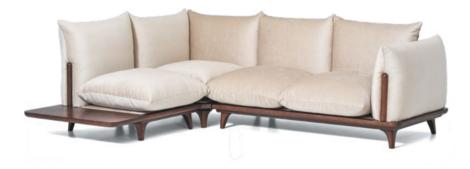

# **LAGOM**

Lagom. Swedish for neither too much nor too little, created for life's everyday moments. It looks after all the details of its guests in a warm, generous way. It's a thing of serenity, perfect for a time out of the chaos. From the sofa and the armchair, to the ottoman and the ottoman bed, your entire household and living space will be transformed into one calm, refined and welcoming home.

| FRAME    | Solid beech wood reinforced with wooden panel elements                                            |
|----------|---------------------------------------------------------------------------------------------------|
| SUPPORT  | Straight wave springs                                                                             |
| SEATING  | Highly elastic polyurethane HR foam 35/36, silicone balls in a cushion cover                      |
| BACKREST | Highly elastic polyurethane HR foam 35/36, L foam 25/15 memory, silicone balls in a cushion cover |
| LEGS     | Wooden frame-stain, polyurethane varnish, cover polyurethane paint according to RAL chart         |