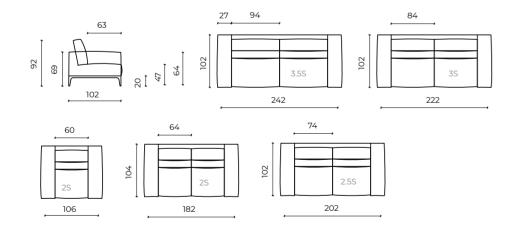

by effortlessly creating an atmosphere of awe-inspiring beauty that provides a cool, relaxing and sublime feel for your home.



| FRAME    | Solid beech wood reinforced with wooden panel elements                                    |
|----------|-------------------------------------------------------------------------------------------|
| SUPPORT  | Crossed elastic bands 7 cm wide                                                           |
| SEATING  | Highly elastic polyurethane HR foam 35/36 memory, silicone balls in a cushion cover       |
| BACKREST | Highly elastic polyurethane N foam 25/38 and memory, silicone                             |
| LEGS     | Wooden frame-stain, polyurethane varnish, cover polyurethane paint according to RAL chart |







SOFAS | 9



### **SCHEMATICS:**











# **LAGOM**

Lagom. Swedish for neither too much nor too little, created for life's everyday moments. It looks after all the details of its guests in a warm, generous way. It's a thing of serenity, perfect for a time out of the chaos. From the sofa and the armchair, to the ottoman and the ottoman bed, your entire household and living space will be transformed into one calm, refined and welcoming home.

| FRAME    | Solid beech wood reinforced with wooden panel elements                                            |
|----------|---------------------------------------------------------------------------------------------------|
| SUPPORT  | Straight wave springs                                                                             |
| SEATING  | Highly elastic polyurethane HR f