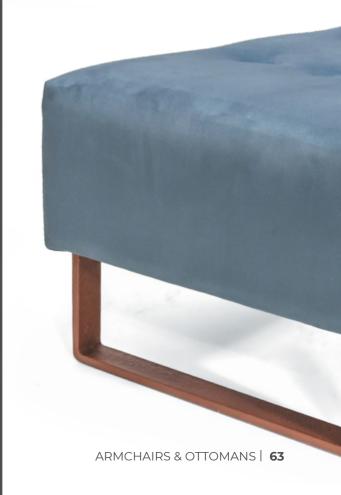

# ARMCHAIRS AND OTTOMANS

Embodiment of **fashion** and detail, sense of refreshment which enables you to **lead** your **luxurious** life with style.

58 | ARMCHAIRS & OTTOMANS | 59

| FRAME    | Solid beech wood reinforced with wooden panel elements                                |
|----------|---------------------------------------------------------------------------------------|
| SUPPORT  | Crossed elastic bands 7 cm wide                                                       |
| SEATING  | Highly elastic polyurethane HR foam 35/36                                             |
| BACKREST | Highly elastic polyurethane N foam 25/38                                              |
| LEGS     | MDF base-stain, polyurethane varnish, cover polyurethane paint according to RAL chart |
| OPTIONS  | Swivel mechanism                                                                      |