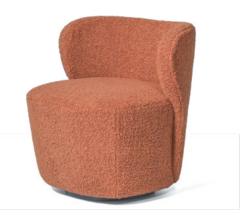

# ARMCHAIRS AND OTTOMANS

Embodiment of **fashion** and detail, sense of refreshment which enables you to **lead** your **luxurious** life with style.

58 | ARMCHAIRS & OTTOMANS | 59

| FRAME    | Solid beech wood reinforced with wooden panel elements                                |
|----------|---------------------------------------------------------------------------------------|
| SUPPORT  | Crossed elastic bands 7 cm wide                                                       |
| SEATING  | Highly elastic polyurethane HR foam 35/36                                             |
| BACKREST | Highly elastic polyurethane N foam 25/38                                              |
| LEGS     | MDF base-stain, polyurethane varnish, cover polyurethane paint according to RAL chart |
| OPTIONS  | Swivel mechanism                                                                      |