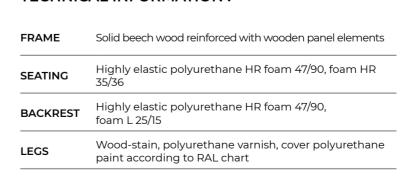

| FRAME    | Solid beech wood reinforced with wooden panel elements                              |
|----------|-------------------------------------------------------------------------------------|
| SUPPORT  | Crossed elastic bands 7 cm wide                                                     |
| SEATING  | Highly elastic polyurethane HR foam 35/36 memory, silicone balls in a cushion cover |
| BACKREST | Highly elastic polyurethane foam L 25/15 memory, silicone balls in a cushion cover  |
| LEGS     | Wood-stain, polyurethane varnish, cover polyurethane paint according to RAL chart   |