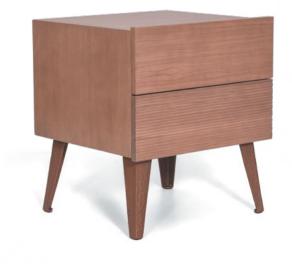

# **SIDEBOARDS**

Finely selected high quality wood. **Elegant** design and its **exquisite finish**is sure to make an impression
on any **timeless** decor.

0

### **TECHNICAL INFORMATION:**

| cation |
|--------|
|        |
|        |

64 | SIDEBOARDS | 65