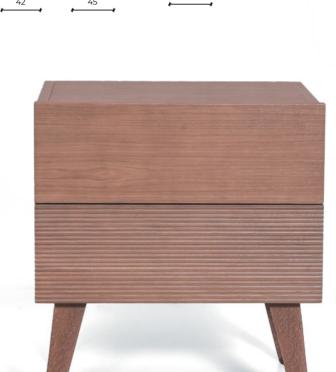

# NOA

### **TECHNICAL INFORMATION:**

| FRAME   | Solid beech wood reinforced with wooden panel elements |
|---------|--------------------------------------------------------|
| SUPPORT | Crossed elastic bands 7 cm wide                        |
| SEATING | Highly elastic polyurethane HR foam 35/36              |
| LEGS    | Metal - color according to RAL chart                   |