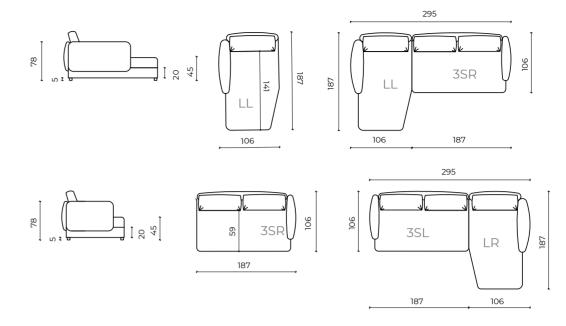

unt of coziness. Make your home a **pleasant place** to be in.



| FRAME    | Solid beech wood reinforced with wooden panel elements                                                 |
|----------|--------------------------------------------------------------------------------------------------------|
| SUPPORT  | Straight wave springs                                                                                  |
| SEATING  | Highly elastic polyurethane HR foam 35/36                                                              |
| BACKREST | Highly elastic polyurethane HR foam 35/36 .<br>Memory back cushions, silicone balls in a cushion cover |
| LEGS     | Plastic                                                                                                |









### SCHEMATICS:











# LONDON

Fashion and opulence, London sofa will provide your life a new dimension.
With its delight design, comfortable seat and modern look, you are looking at the ticket to a life of luxury. Light up the room with exotic materials and enjoy life on London at the highest level of comfort.

| FRAME    | Solid beech wood reinforced with wooden panel elements                              |
|----------|-------------------------------------------------------------------------------------|
| SUPPORT  | Crossed elastic bands 7 cm wide                                                     |
| SEATING  | Highly elastic polyurethane HR foam 35/36 memory, silicone balls in a cushion cover |
| BACKREST | Highly elastic polyurethane foam L 25/15 memory, silicone balls in a cushion cover  |
|