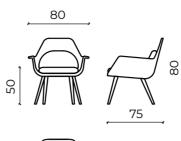

bles you to **lead** your **luxurious** life with style.

58 | ARMCHAIRS & OTTOMANS | 59



| FRAME    | Solid beech wood reinforced with wooden panel elements                                |
|----------|---------------------------------------------------------------------------------------|
| SUPPORT  | Crossed elastic bands 7 cm wide                                                       |
| SEATING  | Highly elastic polyurethane HR foam 35/36                                             |
| BACKREST | Highly elastic polyurethane N foam 25/38                                              |
| LEGS     | MDF base-stain, polyurethane varnish, cover polyurethane paint according to RAL chart |
| OPTIONS  | Swivel mechanism                                                                      |







# **ALICE**



















| FRAME    | Solid beech wood reinforced with wooden panel elements                            |
|----------|-----------------------------------------------------------------------------------|
| SUPPORT  | Straight wave springs                                                             |
| SEATING  | Highly elastic polyurethane HR foam 35/36                                         |
| BACKREST | Highly elastic polyurethane HR foam 35/36                                         |
| LEGS     | Wood-stain, polyurethane varnish, cover polyurethane paint according to RAL chart |



# NOA







### **TECHNICAL INFORMATION:**

| FRAME   | Solid beech wood reinforced with wooden panel elements |
|---------|-----------------------------------------------------