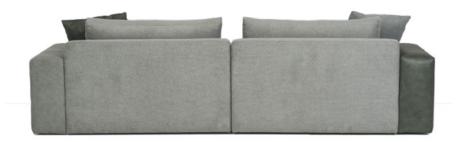

# **VICTORIA**

In the **luxury sofa** world, size also matters. Victoria is all about **maximizing space**, squeezing in more, and not having to worry about your **cozy home** going up in flames. This design is for those of you who are craving a touch of **modern** design, **quality comfort**, and a cozy home without the hassle of space shortage, this is the sofa for you.

| FRAME    | Solid beech wood reinforced with wooden panel elements              |
|----------|---------------------------------------------------------------------|
| SUPPORT  | Arc wave springs                                                    |
| SEATING  | Highly elastic polyurethane HR foam 35/36 in a confluent cover      |
| BACKREST | Highly elastic polyurethane N foam 25/38 and memory, silicone balls |
| LEGS     | Plastic                                                             |
| OPTIONS  | Possibility to choose armrests and back                             |
|          |                                                                     |