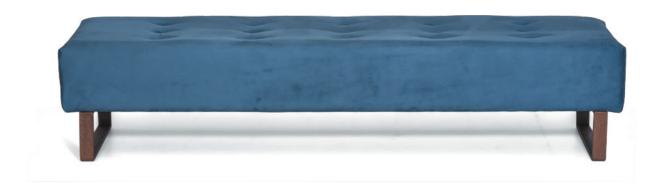

# COFFEE TABLES

Whether is it a coffee table in the living room, hall, or parlor, this **modern design** tables will look **perfect** in all places. Perfect for those who enjoy living **exquisitely**.

68 | COFFEE TABLES | 69

| BASE | Solid beech wood stained or painted in RAL color |
|------|--------------------------------------------------|
| ТОР  | Marble                                           |

CT - 19

# LAGOM