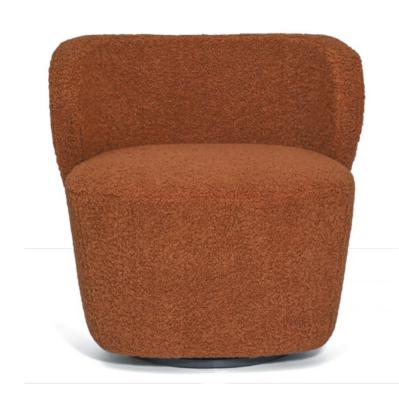

# ARMCHAIRS AND OTTOMANS

Embodiment of **fashion** and detail, sense of refreshment which enables you to **lead** your **luxurious** life with style.

58 | ARMCHAIRS & OTTOMANS | 59

| FRAME    | Solid beech wood reinforced with wooden panel elements                                |
|----------|---------------------------------------------------------------------------------------|
| SUPPORT  | Crossed elastic bands 7 cm wide                                                       |
| SEATING  | Highly elastic polyurethane HR foam 35/36                                             |
| BACKREST | Highly elastic polyurethane N foam 25/38                                              |
| LEGS     | MDF base-stain, polyurethane varnish, cover polyurethane paint according to RAL chart |
| OPTIONS  | Swivel mechanism                                                                      |

# **ALICE**

| FRAME    | Solid beech wood reinforced with wooden panel elements                            |
|----------|-----------------------------------------------------------------------------------|
| SUPPORT  | Straight wave springs                                                             |
| SEATING  | Highly elastic polyurethane HR foam 35/36                                         |
| BACKREST | Highly elastic polyurethane HR foam 35/36                                         |
| LEGS     | Wood-stain, polyurethane varnish, cover polyurethane paint according to RAL chart |