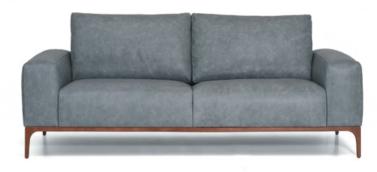

# **ASPEN**

Utter calm.

Absolute comfort. Tranquility.
Aspen allows you to find these and other emotions right at home. This sofa allows you to live a luxurious lifestyle by effortlessly creating an atmosphere of awe-inspiring beauty that provides a cool, relaxing and sublime feel for your home.

| FRAME    | Solid beech wood reinforced with wooden panel elements                                    |
|----------|-------------------------------------------------------------------------------------------|
| SUPPORT  | Crossed elastic bands 7 cm wide                                                           |
| SEATING  | Highly elastic polyurethane HR foam 35/36 memory, silicone balls in a cushion cover       |
| BACKREST | Highly elastic polyurethane N foam 25/38 and memory, silicone                             |
| LEGS     | Wooden frame-stain, polyurethane varnish, cover polyurethane paint according to RAL chart |

### **SCHEMATICS:**