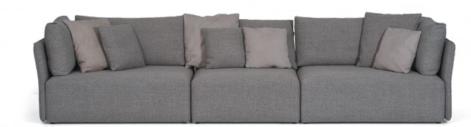

# **VICTORIA**

In the **luxury sofa** world, size also matters. Victoria is all about **maximizing space**, squeezing in more, and not having to worry about your **cozy home** going up in flames. This design is for those of you who are craving a touch of **modern** design, **quality comfort**, and a cozy home without the hassle of space shortage, this is the sofa for you.

36 | SOFAS | SOFAS

| FRAME    | Solid beech wood reinforced with wooden panel elements        |
|----------|---------------------------------------------------------------|
| SUPPORT  | Arc wave springs                                              |
| SEATING  | Highly elastic polyurethane HR foam 35/36                     |
| BACKREST | Highly elastic polyurethane N foam 25/38 and memory, silicone |
| LEGS     | Plastic                                                       |
| OPTIONS  | Possibility to choose armrests and back                       |