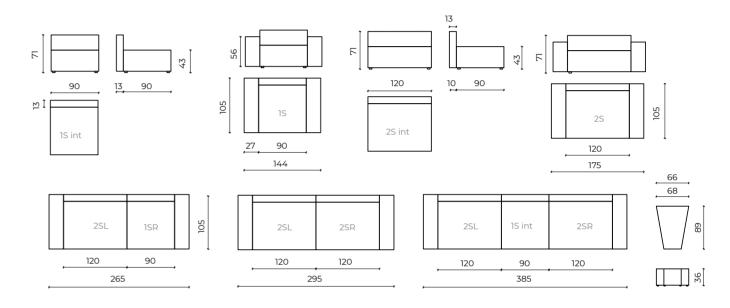

*cozy home** going up in flames. This design is for those of you who are craving a touch of **modern** design, **quality comfort**, and a cozy home without the hassle of space shortage, this is the sofa for you.

36 | SOFAS | SOFAS

| FRAME    | Solid beech wood reinforced with wooden panel elements        |
|----------|---------------------------------------------------------------|
| SUPPORT  | Arc wave springs                                              |
| SEATING  | Highly elastic polyurethane HR foam 35/36                     |
| BACKREST | Highly elastic polyurethane N foam 25/38 and memory, silicone |
| LEGS     | Plastic                                                       |
| OPTIONS  | Possibility to choose armrests and back                       |











### SCHEMATICS:







# SOFA BEDS

You can indulge yourself in a **lifetime** of quality **sleep** and contentment that you deserve without sacrificing style for **function** in your home.

42 | SOFA BEDS | 43

# **MATRIX**

The Comfortable Sofa design is a perfect option for living rooms, family rooms, bedrooms, guest rooms and more. Its lush, pillow like back and deep seat will keep you comfortable during any occasion. The soft, quilted top will soothe your body and mind as you relax.

44 | SOFA BEDS | 45



| FRAME    | Solid beech wood reinforced with wooden panel elements                                   |
|----------|------------------------------------------------------------------------------------------|
| SUPPORT  | Mechanism