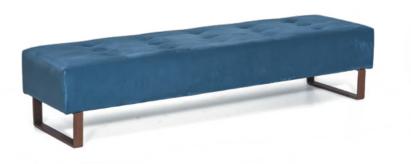

# COFFEE TABLES

Whether is it a coffee table in the living room, hall, or parlor, this **modern design** tables will look **perfect** in all places. Perfect for those who enjoy living **exquisitely**.

68 | COFFEE TABLES | 69

| BASE | Solid beech wood stained or painted in RAL color |
|------|--------------------------------------------------|
| ТОР  | Marble                                           |

CT - 19

# LAGOM

# TECHNICAL INFORMATION:

| BASE | Solid beech wood stained or painted in RAL color |
|------|--------------------------------------------------|
| ТОР  | Solid beech wood stained or painted in RAL color |