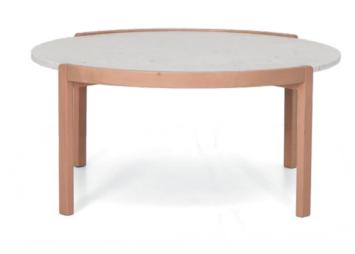

| BASE | Solid beech wood stained or painted in RAL color |
|------|--------------------------------------------------|
| ТОР  | Marble                                           |

CT - 19

# LAGOM

# TECHNICAL INFORMATION:

| BASE | Solid beech wood stained or painted in RAL color |
|------|--------------------------------------------------|
| ТОР  | Solid beech wood stained or painted in RAL color |