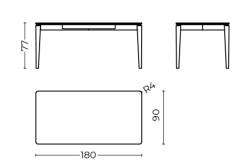

# **ETERNA**

| BASE | Solid beech wood stained or painted in RAL color |
|------|--------------------------------------------------|
| TOD  | Vanagrad MDE/MDE varnished in DAL color          |

# **DINING PROGRAM**

The **delicate** finishing and with some crisp lines of our dining set is designed for an **inviting** feel, adding a modern and stylish touch to your dining space.