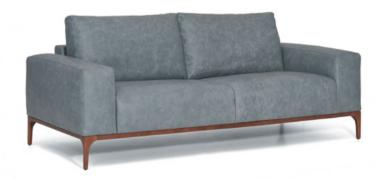

# **ASPEN**

Utter calm.

Absolute comfort. Tranquility.
Aspen allows you to find these and other emotions right at home. This sofa allows you to live a luxurious lifestyle by effortlessly creating an atmosphere of awe-inspiring beauty that provides a cool, relaxing and sublime feel for your home.

| FRAME    | Solid beech wood reinforced with wooden panel elements                                    |
|----------|-------------------------------------------------------------------------------------------|
| SUPPORT  | Crossed elastic bands 7 cm wide                                                           |
| SEATING  | Highly elastic polyurethane HR foam 35/36 memory, silicone balls in a cushion cover       |
| BACKREST | Highly elastic polyurethane N foam 25/38 and memory, silicone                             |
| LEGS     | Wooden frame-stain, polyurethane varnish, cover polyurethane paint according to RAL chart |

### **SCHEMATICS:**