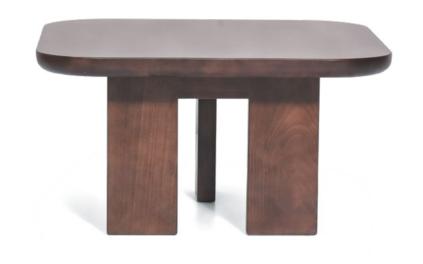

# COFFEE TABLES

Whether is it a coffee table in the living room, hall, or parlor, this **modern design** tables will look **perfect** in all places. Perfect for those who enjoy living **exquisitely**.

68 | COFFEE TABLES | 69

# TECHNICAL INFORMATION:

| BASE | Solid beech wood stained or painted in RAL color |
|------|--------------------------------------------------|
| ТОР  | Solid beech wood stained or painted in RAL color |