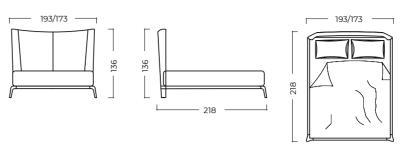

fort is right here for you. **Balanced** as all things should be.





### SCHEMATICS:









Lagom. **Swedish** for neither too much nor too little, created for life's **everyday moments**. It looks after all the details of its guests in a warm, generous way. It's a thing of serenity, perfect for a time out of the chaos. With this new ottoman bed, your **sleeping space** will be transformed into a **calm** and comfortable place.





### A passion for craftsmanship

ensues throughout the design of the Morfeo sofa. Reduced to a series of straight seams and textured stitches, the appearance is harmonious and balanced, in contrast to the busy **urban** environment. Its straight lines are a continuous part of the design, which completes the overall harmony of the piece.



### SCHEMATICS:









BEDS | **57 56** | BEDS



# ARMCHAIRS AND OTTOMANS

Embodiment of **fashion** and detail, sense of refreshment which enables you to **lead** your **luxurious** life with style.

58 | ARMCHAIRS & OTTOMANS | 59



| FRAME    | Solid beech wood reinforced with wooden panel elements                                |
|----------|---------------------------------------------------------------------------------------|
| SUPPORT  | Crossed elastic bands 7 cm wide                                                       |
| SEATING  | Highly elastic polyurethane HR foam 35/36                                             |
| BACKREST | Highly elastic polyurethane N foam 25/38                                              |
| LEGS     | MDF base-stain, polyurethane varnish, cover polyurethane pain