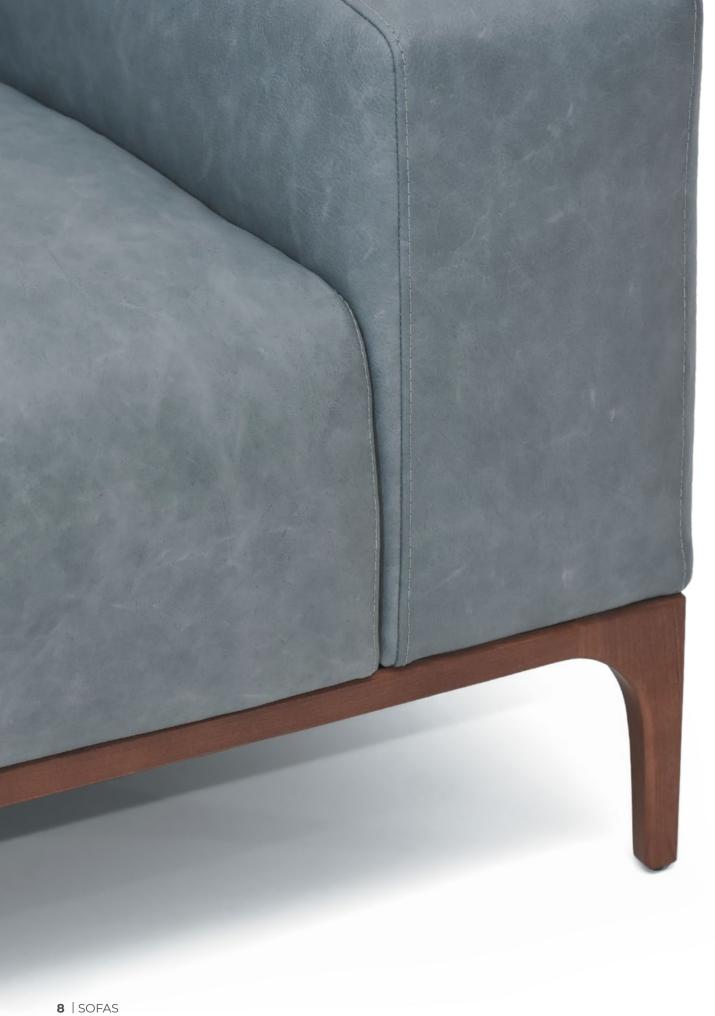

# **ASPEN**

Utter calm.

Absolute comfort. Tranquility.
Aspen allows you to find these and other emotions right at home. This sofa allows you to live a luxurious lifestyle by effortlessly creating an atmosphere of awe-inspiring beauty that provides a cool, relaxing and sublime feel for your home.

| FRAME    | Solid beech wood reinforced with wooden panel elements                                    |
|----------|-------------------------------------------------------------------------------------------|
| SUPPORT  | Crossed elastic bands 7 cm wide                                                           |
| SEATING  | Highly elastic polyurethane HR foam 35/36 memory, silicone balls in a cushion cover       |
| BACKREST | Highly elastic polyurethane N foam 25/38 and memory, silicone                             |
| LEGS     | Wooden frame-stain, polyurethane varnish, cover polyurethane paint according to RAL chart |

### **SCHEMATICS:**