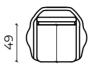

es you to **lead** your **luxurious** life with style.

58 | ARMCHAIRS & OTTOMANS | 59



| FRAME    | Solid beech wood reinforced with wooden panel elements                                |
|----------|---------------------------------------------------------------------------------------|
| SUPPORT  | Crossed elastic bands 7 cm wide                                                       |
| SEATING  | Highly elastic polyurethane HR foam 35/36                                             |
| BACKREST | Highly elastic polyurethane N foam 25/38                                              |
| LEGS     | MDF base-stain, polyurethane varnish, cover polyurethane paint according to RAL chart |
| OPTIONS  | Swivel mechanism                                                                      |







# **ALICE**



















| FRAME    | Solid beech wood reinforced with wooden panel elements                            |
|----------|-----------------------------------------------------------------------------------|
| SUPPORT  | Straight wave springs                                                             |
| SEATING  | Highly elastic polyurethane HR foam 35/36                                         |
| BACKREST | Highly elastic polyurethane HR foam 35/36                                         |
| LEGS     | Wood-stain, polyurethane varnish, cover polyurethane paint according to RAL chart |



# NOA







### **TECHNICAL INFORMATION:**

| FRAME   | Solid beech wood reinforced with wooden panel elements |
|---------|-------------------------------------------------------