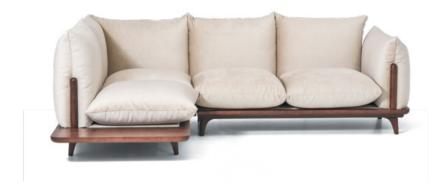

# **LAGOM**

Lagom. Swedish for neither too much nor too little, created for life's everyday moments. It looks after all the details of its guests in a warm, generous way. It's a thing of serenity, perfect for a time out of the chaos. From the sofa and the armchair, to the ottoman and the ottoman bed, your entire household and living space will be transformed into one calm, refined and welcoming home.

| FRAME    | Solid beech wood reinforced with wooden panel elements                                            |
|----------|---------------------------------------------------------------------------------------------------|
| SUPPORT  | Straight wave springs                                                                             |
| SEATING  | Highly elastic polyurethane HR foam 35/36, silicone balls in a cushion cover                      |
| BACKREST | Highly elastic polyurethane HR foam 35/36, L foam 25/15 memory, silicone balls in a cushion cover |
| LEGS     | Wooden frame-stain, polyurethane varnish, cover polyurethane paint according to RAL chart         |