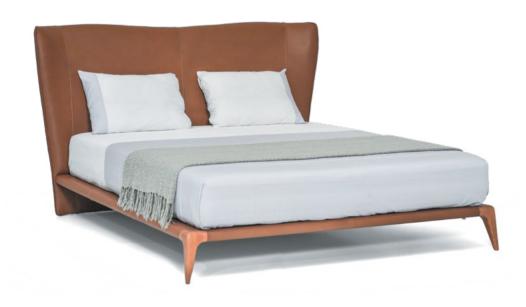

### A passion for craftsmanship

ensues throughout the design of the Morfeo sofa. Reduced to a series of straight seams and textured stitches, the appearance is harmonious and balanced, in contrast to the busy **urban** environment. Its straight lines are a continuous part of the design, which completes the overall harmony of the piece.