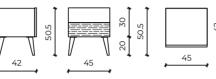

### **TECHNICAL INFORMATION:**

| FRAME   | Solid beech wood reinforced with wooden panel elements |
|---------|--------------------------------------------------------|
| SUPPORT | Crossed elastic bands 7 cm wide                        |
| SEATING | Highly elastic polyurethane HR foam 35/36              |
| LEGS    | Metal - color according to RAL chart                   |