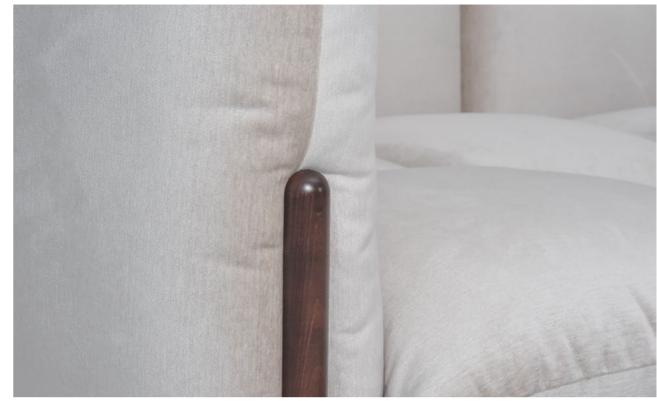

# **ASPEN**

Utter calm.

Absolute comfort. Tranquility.
Aspen allows you to find these and other emotions right at home. This sofa allows you to live a luxurious lifestyle by effortlessly creating an atmosphere of awe-inspiring beauty that provides a cool, relaxing and sublime feel for your home.

| FRAME    | Solid beech wood reinforced with wooden panel elements                                    |
|----------|-------------------------------------------------------------------------------------------|
| SUPPORT  | Crossed elastic bands 7 cm wide                                                           |
| SEATING  | Highly elastic polyurethane HR foam 35/36 memory, silicone balls in a cushion cover       |
| BACKREST | Highly elastic polyurethane N foam 25/38 and memory, silicone                             |
| LEGS     | Wooden frame-stain, polyurethane varnish, cover polyurethane paint according to RAL chart |