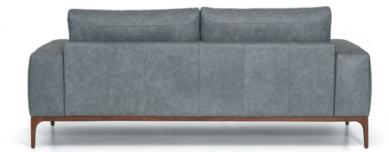

# **ASPEN**

Utter calm.

Absolute comfort. Tranquility.
Aspen allows you to find these and other emotions right at home. This sofa allows you to live a luxurious lifestyle by effortlessly creating an atmosphere of awe-inspiring beauty that provides a cool, relaxing and sublime feel for your home.

| FRAME    | Solid beech wood reinforced with wooden panel elements                                    |
|----------|-------------------------------------------------------------------------------------------|
| SUPPORT  | Crossed elastic bands 7 cm wide                                                           |
| SEATING  | Highly elastic polyurethane HR foam 35/36 memory, silicone balls in a cushion cover       |
| BACKREST | Highly elastic polyurethane N foam 25/38 and memory, silicone                             |
| LEGS     | Wooden frame-stain, polyurethane varnish, cover polyurethane paint according to RAL chart |

### **SCHEMATICS:**