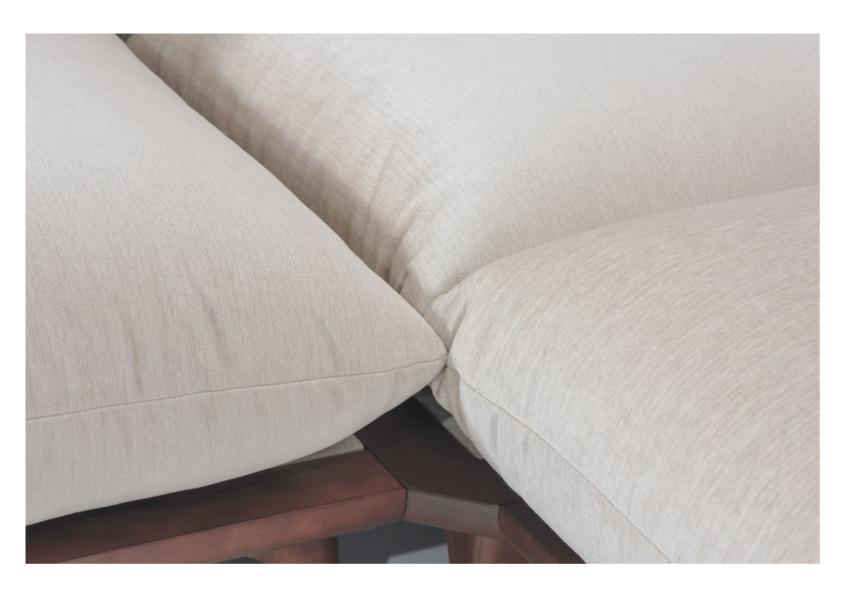

# **ASPEN**

Utter calm.

Absolute comfort. Tranquility.
Aspen allows you to find these and other emotions right at home. This sofa allows you to live a luxurious lifestyle by effortlessly creating an atmosphere of awe-inspiring beauty that provides a cool, relaxing and sublime feel for your home.

| FRAME    | Solid beech wood reinforced with wooden panel elements                                    |
|----------|-------------------------------------------------------------------------------------------|
| SUPPORT  | Crossed elastic bands 7 cm wide                                                           |
| SEATING  | Highly elastic polyurethane HR foam 35/36 memory, silicone balls in a cushion cover       |
| BACKREST | Highly elastic polyurethane N foam 25/38 and memory, silicone                             |
| LEGS     | Wooden frame-stain, polyurethane varnish, cover polyurethane paint according to RAL chart |