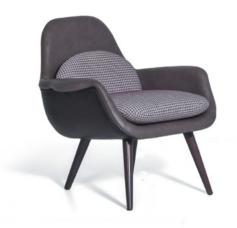

# **ALICE**

| FRAME    | Solid beech wood reinforced with wooden panel elements                            |
|----------|-----------------------------------------------------------------------------------|
| SUPPORT  | Straight wave springs                                                             |
| SEATING  | Highly elastic polyurethane HR foam 35/36                                         |
| BACKREST | Highly elastic polyurethane HR foam 35/36                                         |
| LEGS     | Wood-stain, polyurethane varnish, cover polyurethane paint according to RAL chart |