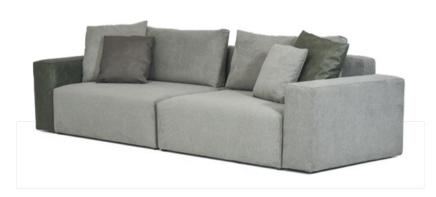

# **VICTORIA**

In the **luxury sofa** world, size also matters. Victoria is all about **maximizing space**, squeezing in more, and not having to worry about your **cozy home** going up in flames. This design is for those of you who are craving a touch of **modern** design, **quality comfort**, and a cozy home without the hassle of space shortage, this is the sofa for you.

| FRAME    | Solid beech wood reinforced with wooden panel elements              |
|----------|---------------------------------------------------------------------|
| SUPPORT  | Arc wave springs                                                    |
| SEATING  | Highly elastic polyurethane HR foam 35/36 in a confluent cover      |
| BACKREST | Highly elastic polyurethane N foam 25/38 and memory, silicone balls |
| LEGS     | Plastic                                                             |
| OPTIONS  | Possibility to choose armrests and back                             |
|          |                                                                     |