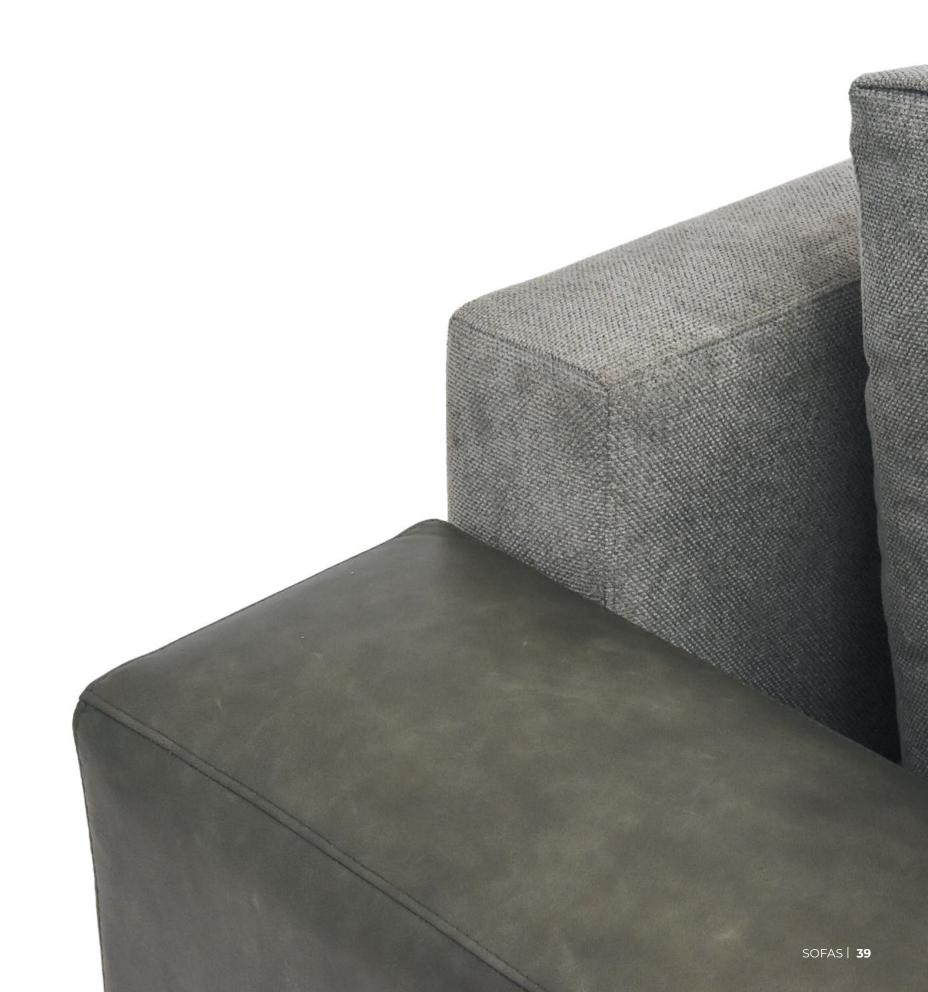

# **VICTORIA**

In the **luxury sofa** world, size also matters. Victoria is all about **maximizing space**, squeezing in more, and not having to worry about your **cozy home** going up in flames. This design is for those of you who are craving a touch of **modern** design, **quality comfort**, and a cozy home without the hassle of space shortage, this is the sofa for you.

| FRAME    | Solid beech wood reinforced with wooden panel elements              |
|----------|---------------------------------------------------------------------|
| SUPPORT  | Arc wave springs                                                    |
| SEATING  | Highly elastic polyurethane HR foam 35/36 in a confluent cover      |
| BACKREST | Highly elastic polyurethane N foam 25/38 and memory, silicone balls |
| LEGS     | Plastic                                                             |
| OPTIONS  | Possibility to choose armrests and back                             |
|          |                                                                     |