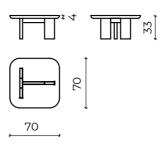

# COFFEE TABLES

Whether is it a coffee table in the living room, hall, or parlor, this **modern design** tables will look **perfect** in all places. Perfect for those who enjoy living **exquisitely**.

68 | COFFEE TABLES | 69

| BASE | Solid beech wood stained or painted in RAL color |
|------|--------------------------------------------------|
| ТОР  | Marble                                           |

CT - 19