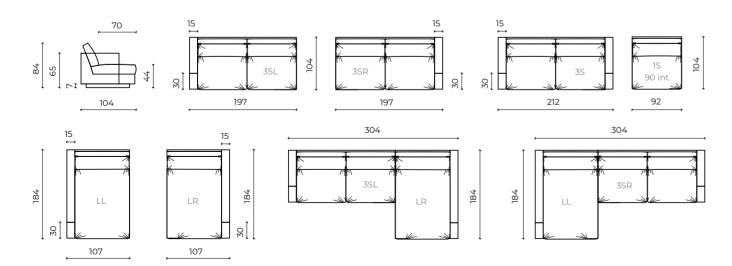

ern look, you are looking at the ticket to a life of luxury. Light up the room with exotic materials and enjoy life on London at the highest level of comfort.

| FRAME    | Solid beech wood reinforced with wooden panel elements                              |
|----------|-------------------------------------------------------------------------------------|
| SUPPORT  | Crossed elastic bands 7 cm wide                                                     |
| SEATING  | Highly elastic polyurethane HR foam 35/36 memory, silicone balls in a cushion cover |
| BACKREST | Highly elastic polyurethane foam L 25/15 memory, silicone balls in a cushion cover  |
| LEGS     | Wood-stain, polyurethane varnish, cover polyurethane paint according to RAL chart   |









26 | SOFAS SOFAS



### SCHEMATICS:











# **VICTORIA**

In the **luxury sofa** world, size also matters. Victoria is all about **maximizing space**, squeezing in more, and not having to worry about your **cozy home** going up in flames. This design is for those of you who are craving a touch of **modern** design, **quality comfort**, and a cozy home without the hassle of space shortage, this is the sofa for you.



| FRAME    | Solid beech wood reinforced with wooden panel elements              |
|----------|---------------------------------------------------------------------|
| SUPPORT  | Arc wave springs                                                    |
| SEATING  | Highly elastic polyurethane HR foam 35/36 in a confluent cover      |
| BACKREST | Highly elastic polyurethane N foam 25/38 and memory, silicone ball