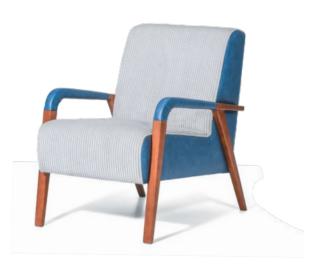

# ARMCHAIRS AND OTTOMANS

Embodiment of **fashion** and detail, sense of refreshment which enables you to **lead** your **luxurious** life with style.

58 | ARMCHAIRS & OTTOMANS | 59

| FRAME    | Solid beech wood reinforced with wooden panel elements                                |
|----------|---------------------------------------------------------------------------------------|
| SUPPORT  | Crossed elastic bands 7 cm wide                                                       |
| SEATING  | Highly elastic polyurethane HR foam 35/36                                             |
| BACKREST | Highly elastic polyurethane N foam 25/38                                              |
| LEGS     | MDF base-stain, polyurethane varnish, cover polyurethane paint according to RAL chart |
| OPTIONS  | Swivel mechanism                                                                      |

# **ALICE**

| FRAME    | Solid beech wood reinforced with wooden panel elements                            |
|----------|-----------------------------------------------------------------------------------|
| SUPPORT  | Straight wave springs                                                             |
| SEATING  | Highly elastic polyurethane HR foam 35/36                                         |
| BACKREST | Highly elastic polyurethane HR foam 35/36                                         |
| LEGS     | Wood-stain, polyurethane varnish, cover polyurethane paint according to RAL chart |