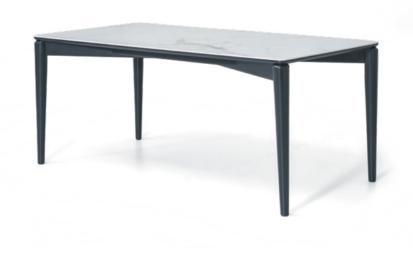

# **ETERNA**

| BASE | Solid beech wood stained or painted in RAL color |
|------|--------------------------------------------------|
| TOD  | Vanagrad MDE/MDE varnished in DAL color          |

# **DINING PROGRAM**

The **delicate** finishing and with some crisp lines of our dining set is designed for an **inviting** feel, adding a modern and stylish touch to your dining space.