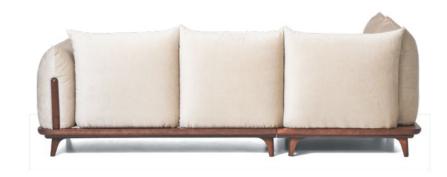

# **ASPEN**

Utter calm.

Absolute comfort. Tranquility.
Aspen allows you to find these and other emotions right at home. This sofa allows you to live a luxurious lifestyle by effortlessly creating an atmosphere of awe-inspiring beauty that provides a cool, relaxing and sublime feel for your home.

| FRAME    | Solid beech wood reinforced with wooden panel elements                                    |
|----------|-------------------------------------------------------------------------------------------|
| SUPPORT  | Crossed elastic bands 7 cm wide                                                           |
| SEATING  | Highly elastic polyurethane HR foam 35/36 memory, silicone balls in a cushion cover       |
| BACKREST | Highly elastic polyurethane N foam 25/38 and memory, silicone                             |
| LEGS     | Wooden frame-stain, polyurethane varnish, cover polyurethane paint according to RAL chart |