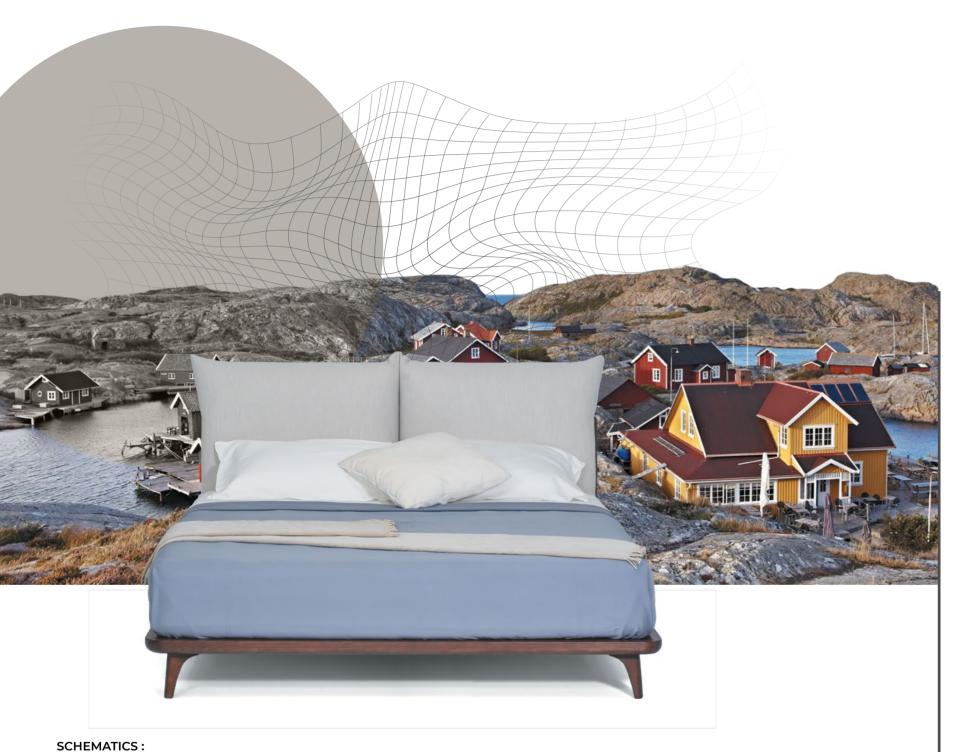

### SCHEMATICS:

Lagom. **Swedish** for neither too much nor too little, created for life's **everyday moments**. It looks after all the details of its guests in a warm, generous way. It's a thing of serenity, perfect for a time out of the chaos. With this new ottoman bed, your **sleeping space** will be transformed into a **calm** and comfortable place.

# **LAGOM**

Lagom. Swedish for neither too much nor too little, created for life's everyday moments. It looks after all the details of its guests in a warm, generous way. It's a thing of serenity, perfect for a time out of the chaos. From the sofa and the armchair, to the ottoman and the ottoman bed, your entire household and living space will be transformed into one calm, refined and welcoming home.