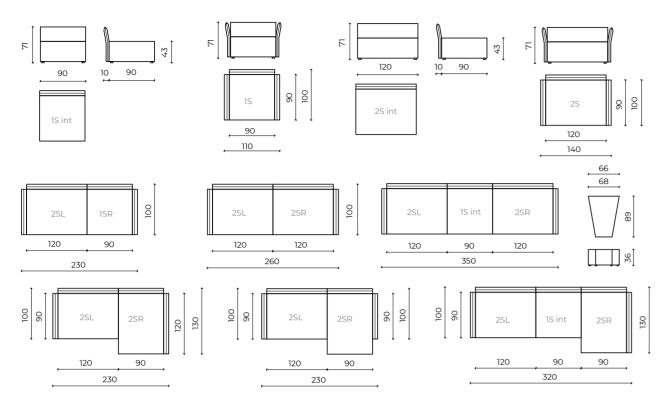

design, **quality comfort**, and a cozy home without the hassle of space shortage, this is the sofa for you.



| FRAME    | Solid beech wood reinforced with wooden panel elements              |
|----------|---------------------------------------------------------------------|
| SUPPORT  | Arc wave springs                                                    |
| SEATING  | Highly elastic polyurethane HR foam 35/36 in a confluent cover      |
| BACKREST | Highly elastic polyurethane N foam 25/38 and memory, silicone balls |
| LEGS     | Plastic                                                             |
| OPTIONS  | Possibility to choose armrests and back                             |
|          |                                                                     |







### SCHEMATICS:











# **VICTORIA**

In the **luxury sofa** world, size also matters. Victoria is all about **maximizing space**, squeezing in more, and not having to worry about your **cozy home** going up in flames. This design is for those of you who are craving a touch of **modern** design, **quality comfort**, and a cozy home without the hassle of space shortage, this is the sofa for you.

36 | SOFAS | SOFAS

| FRAME    | Solid beech wood reinforced with wooden panel elements        |
|----------|---------------------------------------------------------------|
| SUPPORT  | Arc wave springs                                              |
| SEATING  | Highly elastic polyurethane HR foam 35/36                     |
| BACKREST | Highly elastic polyurethane N foam 25/38 and memory, silicone |
| LEGS