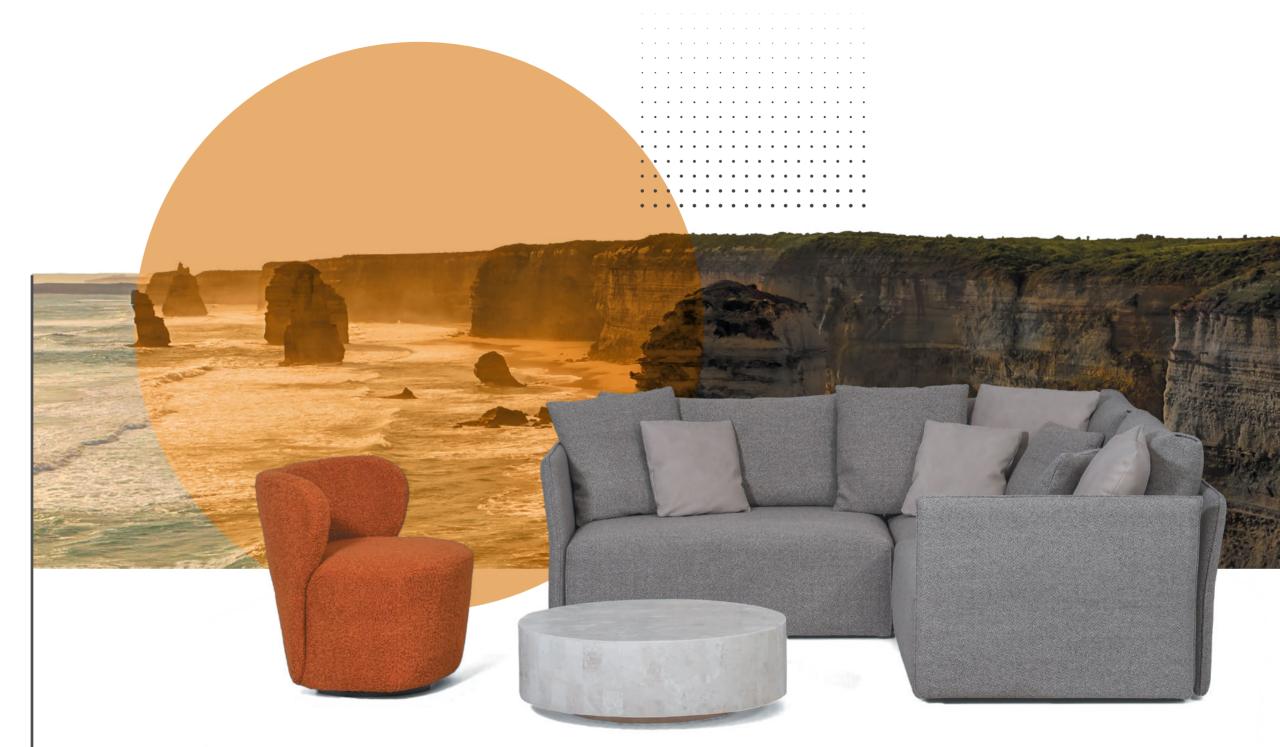

# **VICTORIA**

In the **luxury sofa** world, size also matters. Victoria is all about **maximizing space**, squeezing in more, and not having to worry about your **cozy home** going up in flames. This design is for those of you who are craving a touch of **modern** design, **quality comfort**, and a cozy home without the hassle of space shortage, this is the sofa for you.