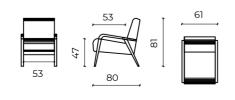

# ARMCHAIRS AND OTTOMANS

Embodiment of **fashion** and detail, sense of refreshment which enables you to **lead** your **luxurious** life with style.

58 | ARMCHAIRS & OTTOMANS | 59

| FRAME    | Solid beech wood reinforced with wooden panel elements                                |
|----------|---------------------------------------------------------------------------------------|
| SUPPORT  | Crossed elastic bands 7 cm wide                                                       |
| SEATING  | Highly elastic polyurethane HR foam 35/36                                             |
| BACKREST | Highly elastic polyurethane N foam 25/38                                              |
| LEGS     | MDF base-stain, polyurethane varnish, cover polyurethane paint according to RAL chart |
| OPTIONS  | Swivel mechanism                                                                      |

# **ALICE**

| FRAME    | Solid beech wood reinforced with wooden panel elements                            |
|----------|-----------------------------------------------------------------------------------|
| SUPPORT  | Straight wave springs                                                             |
| SEATING  | Highly elastic polyurethane HR foam 35/36                                         |
| BACKREST | Highly elastic polyurethane HR foam 35/36                                         |
| LEGS     | Wood-stain, polyurethane varnish, cover polyurethane paint according to RAL chart |