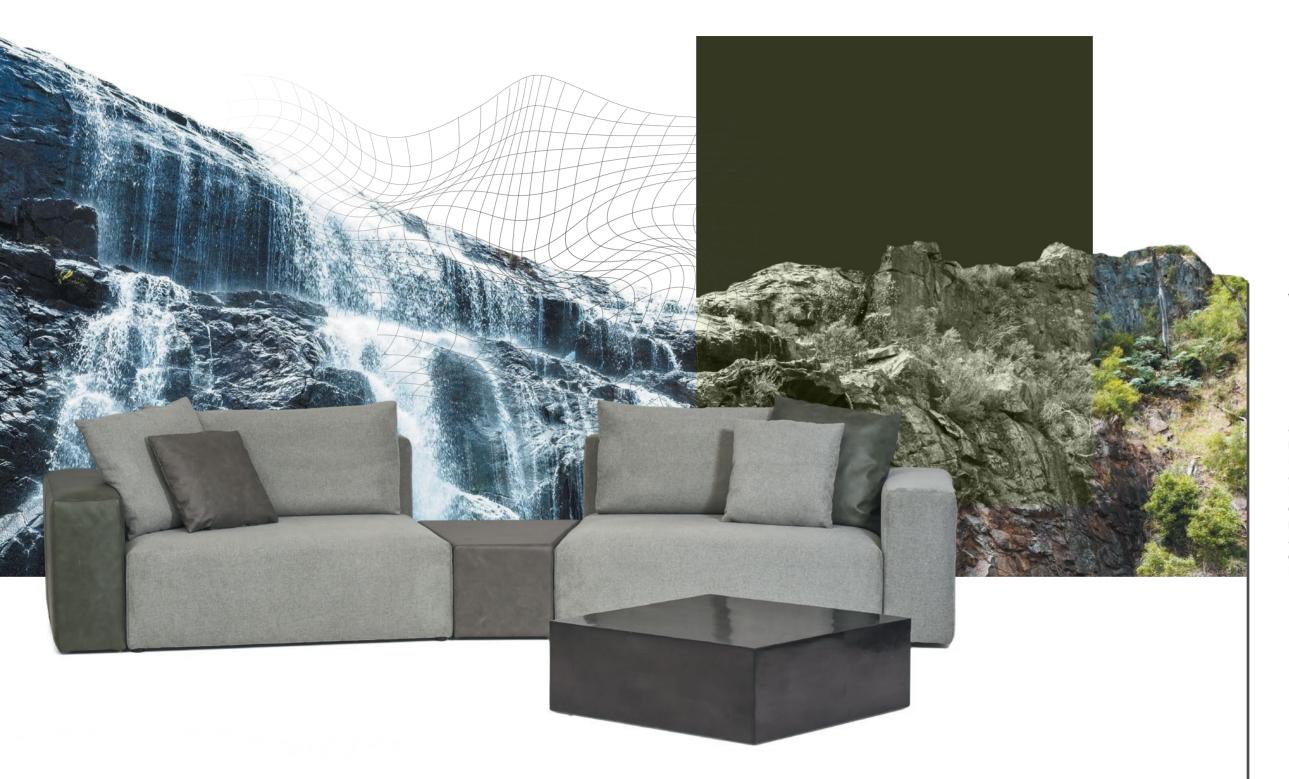

# **VICTORIA**

In the **luxury sofa** world, size also matters. Victoria is all about **maximizing space**, squeezing in more, and not having to worry about your **cozy home** going up in flames. This design is for those of you who are craving a touch of **modern** design, **quality comfort**, and a cozy home without the hassle of space shortage, this is the sofa for you.

| FRAME    | Solid beech wood reinforced with wooden panel elements              |
|----------|---------------------------------------------------------------------|
| SUPPORT  | Arc wave springs                                                    |
| SEATING  | Highly elastic polyurethane HR foam 35/36 in a confluent cover      |
| BACKREST | Highly elastic polyurethane N foam 25/38 and memory, silicone balls |
| LEGS     | Plastic                                                             |
| OPTIONS  | Possibility to choose armrests and back                             |
|          |                                                                     |