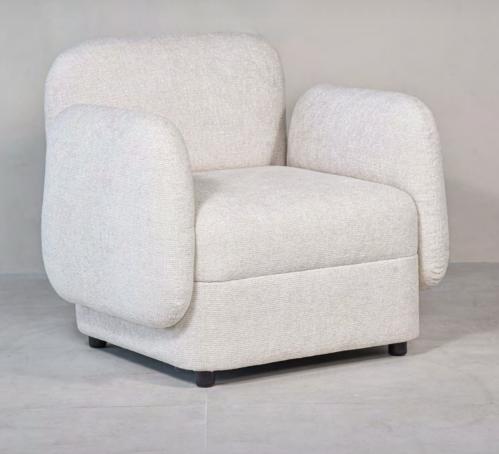

#### LILA

Lila armchair is a **smooth**, appealing piece of furniture that can breathe in life into any space. **Modern design** and unique shape make Lila truly special. If you prefer soft and found forms, Lila armchair is just the **right choice** for any of your rooms.

FRAME Solid beech wood reinforced with wooden panel element

SUPPORT Crossed elastic webbing (7 cm)

SEATING Highly elastic polyurethane HR foam 35/36 and N foam 25/19 in

a conflin cover

BACKREST Highly elastic polyurethane N foam 25/38 in a conflin cover

FEET Stand oak

Liwa armchair features rounded **shapes in synergy** with natural forms. It offers full comfort, while retaining a **practical** shape. The armchair can fit into both small and larger spaces, adding to their allure.