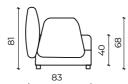

FEET Stand oak

Liwa armchair features rounded **shapes in synergy** with natural forms. It offers full comfort, while retaining a **practical** shape. The armchair can fit into both small and larger spaces, adding to their allure.

FRAME Solid beech wood reinforced with wooden panel element

**SUPPORT** Flat wave springs

SEATING Highly elastic polyurethane HR foam 35/36, N foam 25/19, pocket

springs in a conflin cover

BACKREST Highly elastic polyurethane HR foam 35/36 in a conflin cover

FEET Wooden stain

ARMREST Highly elastic polyurethane HR foam 35/36 in a