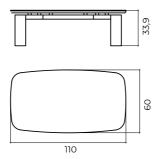

#### DECORA

Dekora is a club table with a classic **dynamic geometry** and an elegant compact top.
Dekora top is gracefully seated upon other elements of construction and can easily fit a **variety of interiors**.

BASE Solid oak

**TOP** Sub-plate MDF painted according to RAL, ceramic