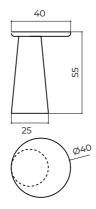

#### BLUM

Blum club table is a new model of a **symbolic** name, which can really make your room bloom. Blum table is also **highly functional** as it can be moved around any room easily.

BASE Solid oak, stain, acrylic lacquer

**TOP** Solid oak, stain, acrylic lacquer