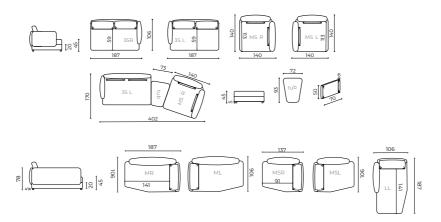

| FRAME | Solid beech wood reinforced with wooden panel element  |
|-------|--------------------------------------------------------|
| FRAME | Solid Deech wood reliniorced with wooden panel element |

SUPPORT Pocket springs

SEATING Highly elastic polyurthane HR foam 35/36, N foam 25/19 and N

foam 25/38 in a conflin cover

BACKREST Highly elastic polyurethane N foam 25/19 and foam N 25/38 in a

conflin cover

FEET Oak stain

ARMREST Highly elastic polyurethane N foam 25/19 and N foam 25/38 in a