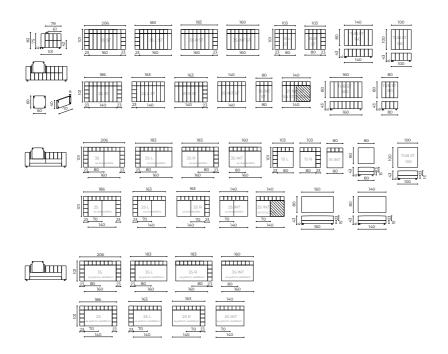

#### EDEN

Eden set ensures a **heavenly** user experience. Its forms can relax and also provide **comfort while adorning the space**. The sophisticated, modern shapes of Eden make one feel bliss at first sight and can indeed turn your home into a little **piece of heaven**.

| FRAME | Solid beech wood reinforced with wooden panel element  |
|-------|--------------------------------------------------------|
| FRAME | Solid Deech wood reliniorced with wooden panel element |

SUPPORT Pocket springs

SEATING Highly elastic polyurthane HR foam 35/36, N foam 25/19 and N

foam 25/38 in a conflin cover

BACKREST Highly elastic polyurethane N foam 25/19 and foam N 25/38 in a

conflin cover

FEET Oak stain

ARMREST Highly elastic polyurethane N foam 25/19 and N foam 25/38 in a