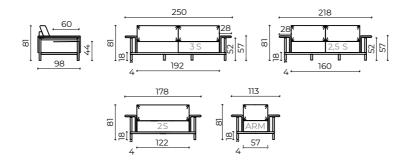

### KALON

At first this set seems an impossible combination of **cool elegance**, neat form, extraordinary dynamics of arm rests, and sheer comfort. Kalon stands for **luxury** that suits the style of those who want **simple but effective** shapes in their space.

FRAME Solid beech wood reinforced with wooden panel element

SUPPORT Crossed elastic webbing (7 cm)

SEATING Highly elastic polyurethane HR foam 35/36 and N foam 25/19 in

a conflin cover

BACKREST Highly elastic polyurethane N foam 25/38 in a conflin cover.

Back cushions filled with natural feathers and silicone balls

**FEET** Oak natur, clear acrylic deep matt

ARMREST Highly elastic polyurethane N foam 25/38

**Elevate your space** with the slightly modified, but well-renowned Liwa. A look that radiates heat and gives a **warm feeling** to your home is one of Liwa's many perks.