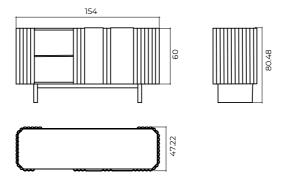

#### **OMNIA TERRA**

A special combination of materials and dynamic design gives this chest of drawers its peculiar look. This model's clear and memorable forms and its sophisticated composition become a true inspiration. Omnia Terra fits in with numerous home styles.

FRONT MDF veneer with solid oak application

BASE Veneered MDF

FEET Wooden feet solid oak