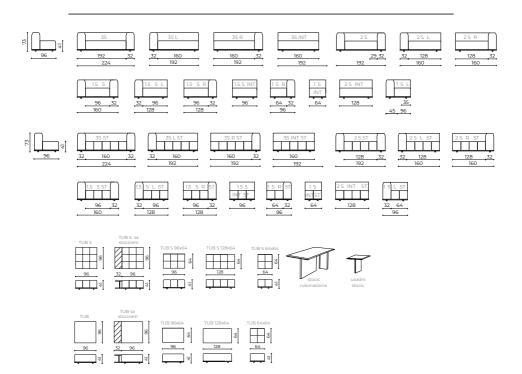

| FRAME | Solid beech wood reinforced with wooden panel element  |
|-------|--------------------------------------------------------|
| FRAME | Solid Deech wood reliniorced with wooden panel element |

SUPPORT Pocket springs

SEATING Highly elastic polyurthane HR foam 35/36, N foam 25/19 and N

foam 25/38 in a conflin cover

BACKREST Highly elastic polyurethane N foam 25/19 and foam N 25/38 in a

conflin cover

FEET Oak stain

ARMREST Highly elastic polyurethane N foam 25/19 and N foam 25/38 in a