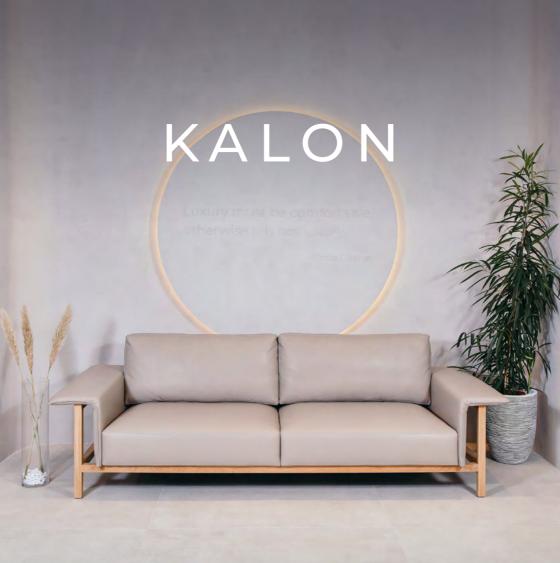

### KALON

At first this set seems an impossible combination of **cool elegance**, neat form, extraordinary dynamics of arm rests, and sheer comfort. Kalon stands for **luxury** that suits the style of those who want **simple but effective** shapes in their space.

FRAME Solid beech wood reinforced with wooden panel element

SUPPORT Crossed elastic webbing (7 cm)

SEATING Highly elastic polyurethane HR foam 35/36 and N foam 25/19 in

a conflin cover

BACKREST Highly elastic polyurethane N foam 25/38 in a conflin cover.

Back cushions filled with natural feathers and silicone balls

**FEET** Oak natur, clear acrylic deep matt

ARMREST Highly elastic polyurethane N foam 25/38

**Elevate your space** with the slightly modified, but well-renowned Liwa. A look that radiates heat and gives a **warm feeling** to your home is one of Liwa's many perks.