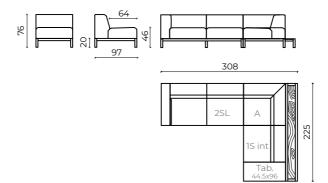

#### MAJESTIC NATURA

Majestic natura set, with its **smartened-up** design and a new wood frame, ensures compatibility with a wide variety of styles. **Compatibility and comfort** are the main features of this set. Distinctive minimalist design gives the set its **dynamic look**.

FRAME Solid beech wood reinforced with wooden panel element

**SUPPORT** Crossed elastic webbing (7 cm)

**SEATING** Highly elastic polyurethane HR foam 35/36 in a conflin cover

BACKREST Highly elastic polyurethane N foam 25/19 in a conflin

cover

FEET Oak stain, clear acrylic deep matt

ARMREST Highly elastic polyurethane N foam 25/19 in a