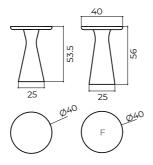

#### ZEN

Zen tables come in smaller dimensions and can be easily combined or placed around. **Asymmetrical legs** and a round tabletop make a unique composition. Whatever the interior design of your space, these tables can find their **place or a corner** to fit in.

| ZEN   | BASE | Solid beech covering paint        |
|-------|------|-----------------------------------|
|       | ТОР  | Solid beech covering paint        |
| ZEN F | BASE | Solid oak, stain, acrylic lacquer |
|       | ТОР  | Solid oak, stain, acrylic lacquer |