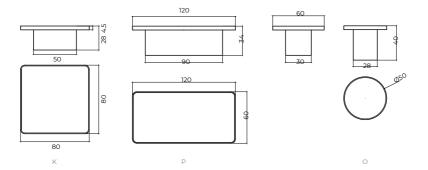

#### ENIGMA

Enigma table set features an interesting modern combination. Wood and quartz ensure a specific dynamic of this model that can fit into various living rooms. This model can also be easily moved around the room to suit any of your needs.

| ENIGMA O | BASE | MDF veneer oak                                                     |
|----------|------|--------------------------------------------------------------------|
|          | ТОР  | Solid oak panel frame, MDF sub-panel in the same frame, quartz     |
| ENIGMA P | BASE | MDF veneer oak                                                     |
|          | ТОР  | Solid oak panel frame, MDF sub-panel in the same frame, MDF veneer |
| ENIGMA K | BASE | MDF veneer oak                                                     |
|          | ТОР  | Solid oak panel frame, MDF sub-panel in the same frame, quartz     |
|          |      |                                                                    |