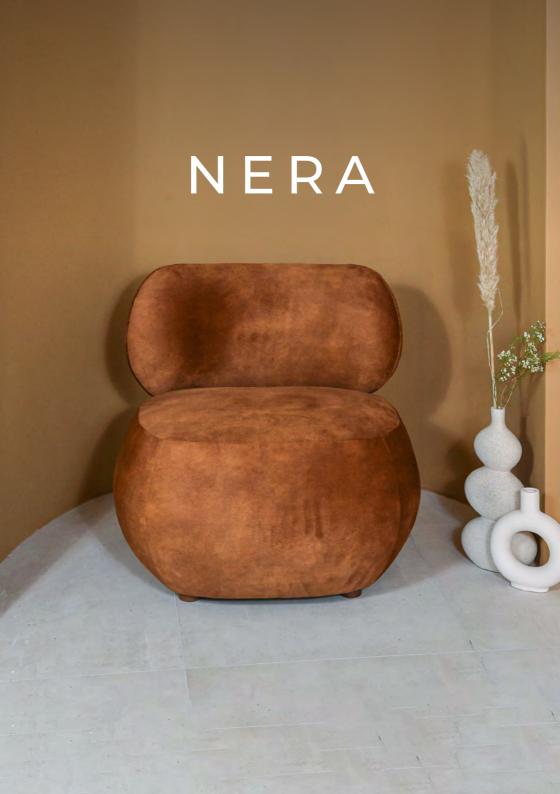

#### NERA

Our creative designers have developed Nero armchair taking inspiration from the **natural forms**. Although peculiarly shaped, it is truly comfortable and manages to **preserve simplicity**. Its back and seat are made of two rounded forms combined in a **symmetrical** whole.

FRAME Solid beech wood reinforced with wooden panel element

SUPPORT Crossed elastic webbing (7 cm)

**SEATING** Highly elastic polyurethane HR foam 35/36 in a conflin cover

BACKREST Highly elastic polyurethane N foam 25/38 in a conflin cover

FEET Oak stain