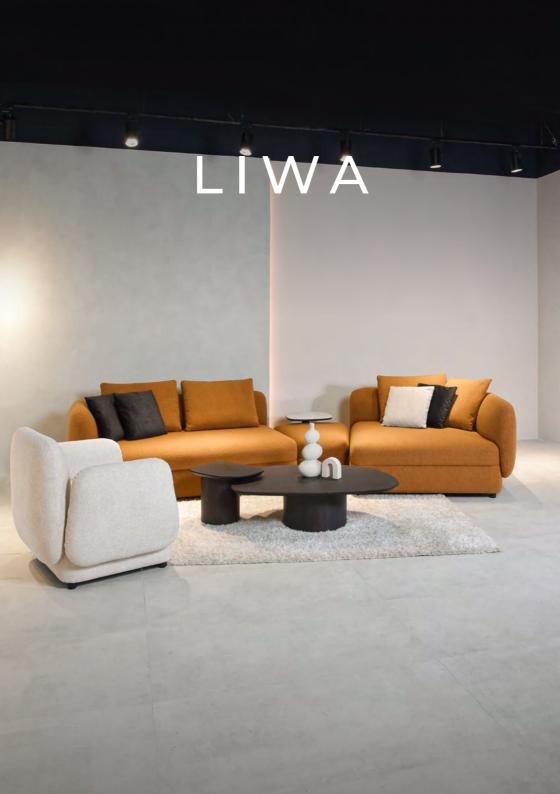

Back cushions filled with natural feathers and silicone balls

**FEET** Oak natur, clear acrylic deep matt

ARMREST Highly elastic polyurethane N foam 25/38

**Elevate your space** with the slightly modified, but well-renowned Liwa. A look that radiates heat and gives a **warm feeling** to your home is one of Liwa's many perks.

FRAME Solid beech wood reinforced with wooden panel element

**SUPPORT** Flat wave springs

SEATING Highly elastic polyurethane HR foam 35/36, N foam 25/19 pocket

springs in a conflin cover

BACKREST Highly elastic polyurethane HR foam 35/36 in a conflin cover.

Back cushions filled with natural feathers and silicone balls

FEET Wooden stain

ARMREST Highly elastic polyurethane HR foam 35/36 in a