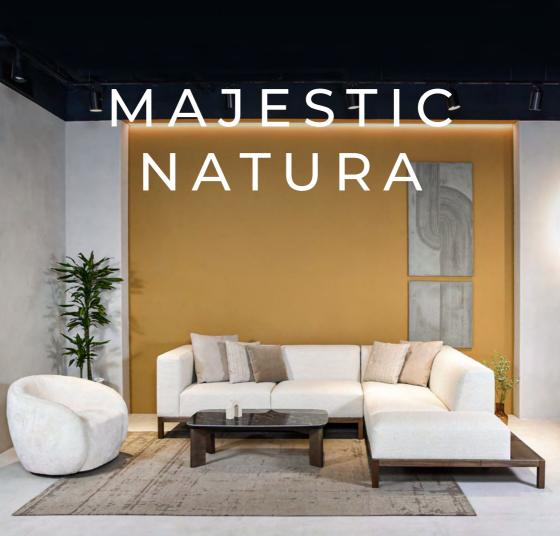

#### MAJESTIC NATURA

Majestic natura set, with its **smartened-up** design and a new wood frame, ensures compatibility with a wide variety of styles. **Compatibility and comfort** are the main features of this set. Distinctive minimalist design gives the set its **dynamic look**.

FRAME Solid beech wood reinforced with wooden panel element

**SUPPORT** Crossed elastic webbing (7 cm)

**SEATING** Highly elastic polyurethane HR foam 35/36 in a conflin cover

BACKREST Highly elastic polyurethane N foam 25/19 in a conflin

cover

FEET Oak stain, clear acrylic deep matt

ARMREST Highly elastic polyurethane N foam 25/19 in a