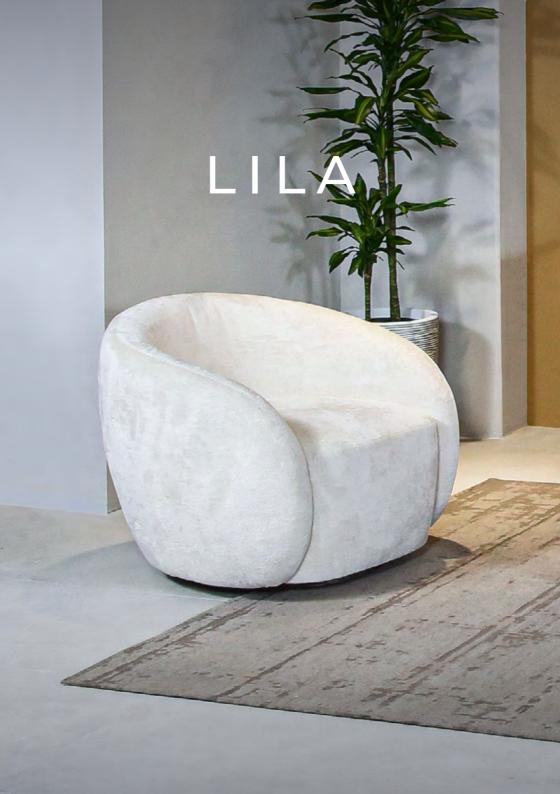

#### LILA

Lila armchair is a **smooth**, appealing piece of furniture that can breathe in life into any space. **Modern design** and unique shape make Lila truly special. If you prefer soft and found forms, Lila armchair is just the **right choice** for any of your rooms.

FRAME Solid beech wood reinforced with wooden panel element

SUPPORT Crossed elastic webbing (7 cm)

SEATING Highly elastic polyurethane HR foam 35/36 and N foam 25/19 in

a conflin cover

BACKREST Highly elastic polyurethane N foam 25/38 in a conflin cover

FEET Stand oak

Liwa armchair features rounded **shapes in synergy** with natural forms. It offers full comfort, while retaining a **practical** shape. The armchair can fit into both small and larger spaces, adding to their allure.