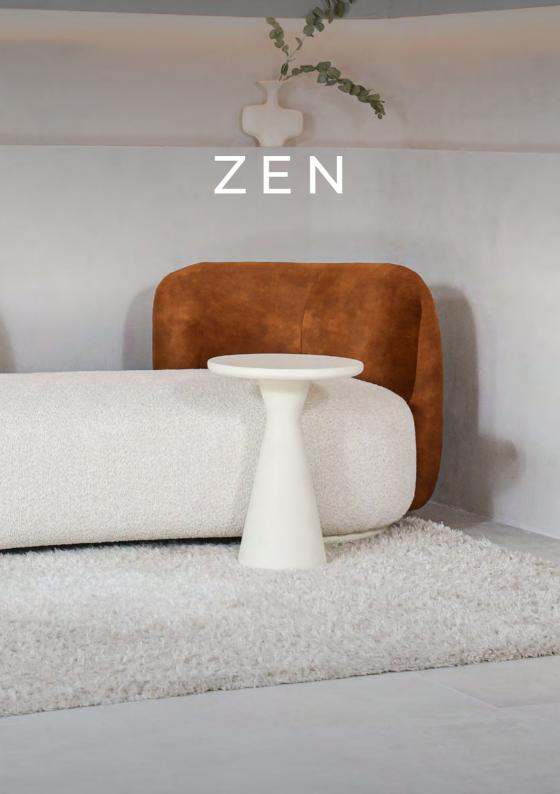

#### ZEN

Zen tables come in smaller dimensions and can be easily combined or placed around. **Asymmetrical legs** and a round tabletop make a unique composition. Whatever the interior design of your space, these tables can find their **place or a corner** to fit in.