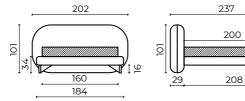

FEET Stand oak

Liwa armchair features rounded **shapes in synergy** with natural forms. It offers full comfort, while retaining a **practical** shape. The armchair can fit into both small and larger spaces, adding to their allure.

FRAME Solid beech wood reinforced with wooden panel element

**SUPPORT** Flat wave springs

SEATING Highly elastic polyurethane HR foam 35/36, N foam 25/19, pocket

springs in a conflin cover

BACKREST Highly elastic polyurethane HR foam 35/36 in a conflin cover

FEET Wooden stain

ARMREST Highly elastic polyurethane HR foam 35/36 in a