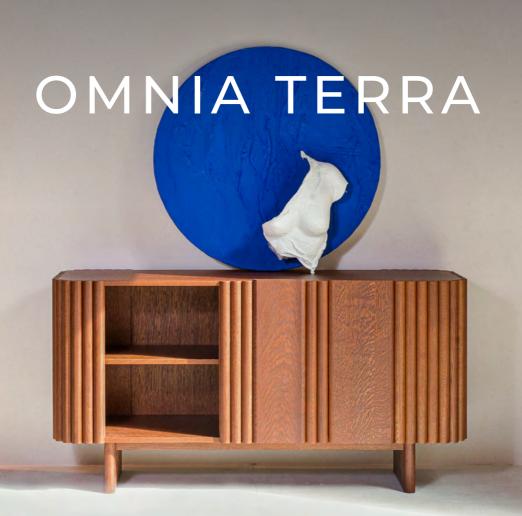

#### **OMNIA TERRA**

A special combination of materials and dynamic design gives this chest of drawers its peculiar look. This model's clear and memorable forms and its sophisticated composition become a true inspiration. Omnia Terra fits in with numerous home styles.

FRONT MDF veneer with solid oak application

BASE Veneered MDF

FEET Wooden feet solid oak