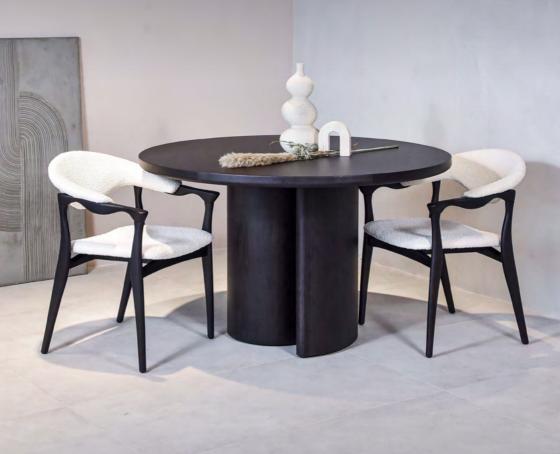

### **ENSO**

Enso is a curved shape model, **simple of form**. That is why it can fit into any **space and style**. Beauty lies in simplicity, which Enso
epitomizes. Its beauty shall certainly improve
your home, too.

BASE Central base solid oak, arched base oak veneer, solid oak, MDF

TOP MDF, oak veneer and solid oak