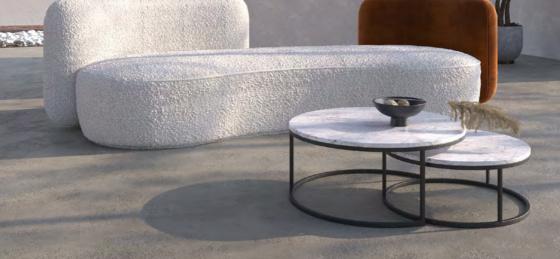

#### BLUM

Blum club table is a new model of a **symbolic** name, which can really make your room bloom. Blum table is also **highly functional** as it can be moved around any room easily.

BASE Solid oak, stain, acrylic lacquer

**TOP** Solid oak, stain, acrylic lacquer