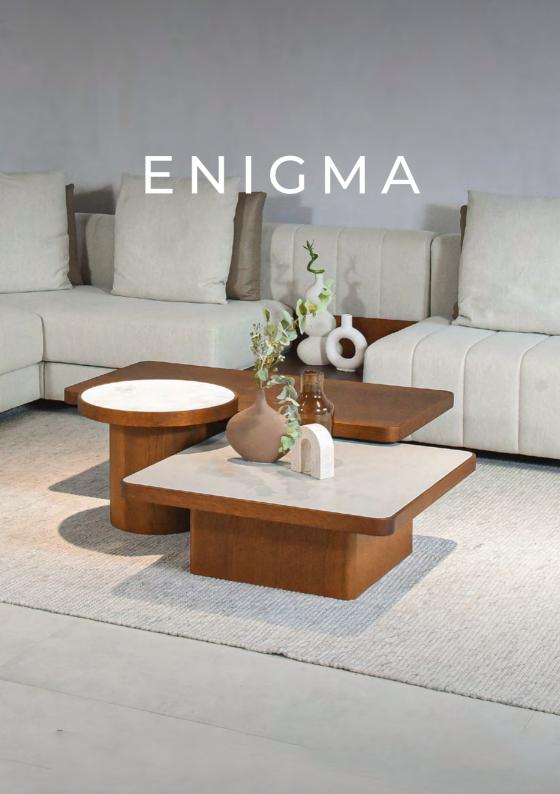

#### ENIGMA

Enigma table set features an interesting modern combination. Wood and quartz ensure a specific dynamic of this model that can fit into various living rooms. This model can also be easily moved around the room to suit any of your needs.

| ENIGMA O | BASE | MDF veneer oak                                                     |
|----------|------|--------------------------------------------------------------------|
|          | ТОР  | Solid oak panel frame, MDF sub-panel in the same frame, quartz     |
| ENIGMA P | BASE | MDF veneer oak                                                     |
|          | ТОР  | Solid oak panel frame, MDF sub-panel in the same frame, MDF veneer |
| ENIGMA K | BASE | MDF veneer oak                                                     |
|          | ТОР  | Solid oak panel frame, MDF sub-panel in the same frame, quartz     |
|          |      |                                                                    |