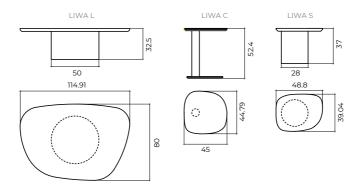

Liwa club tables are perfect for those who prefer classic, striking shapes of **remarkable style**. They come in a number of dimensions, so you can combine them as it suits you best. **Unique shapes** look equally attractive in smaller and larger spaces.

| LIWA L | BASE | MDF veneer oak                                  |
|--------|------|-------------------------------------------------|
|        | ТОР  | Solid oak                                       |
| LIWA S | BASE | Solid oak                                       |
|        | ТОР  | Solid oak                                       |
| LIWA C | BASE | MDF according to RAL, solid beech               |
|        | ТОР  | Sub-plate MDF painted according to RAL, ceramic |