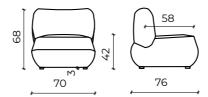

#### NERA

Our creative designers have developed Nero armchair taking inspiration from the **natural forms**. Although peculiarly shaped, it is truly comfortable and manages to **preserve simplicity**. Its back and seat are made of two rounded forms combined in a **symmetrical** whole.

FRAME Solid beech wood reinforced with wooden panel element

SUPPORT Crossed elastic webbing (7 cm)

**SEATING** Highly elastic polyurethane HR foam 35/36 in a conflin cover

BACKREST Highly elastic polyurethane N foam 25/38 in a conflin cover

FEET Oak stain