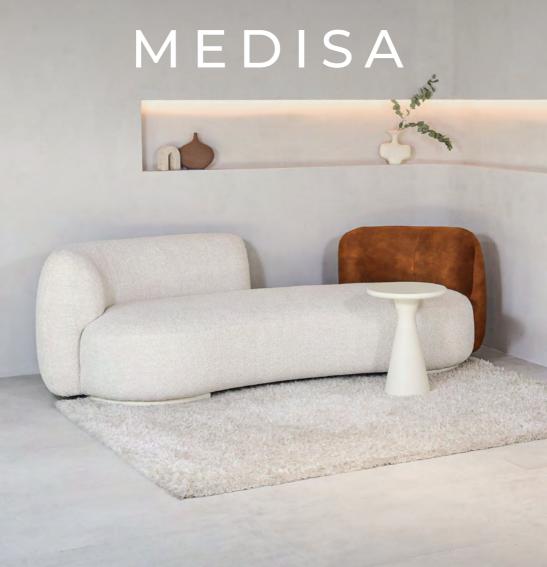

#### **MEDISA**

Medisa is a sofa inspired by **nature**, which embodies **sophistication**, a natural look, and harmonious design. Dimensions perfectly fit a smaller modern space. This sofa can give any **space an elegant feel**.

FRAME Solid beech wood reinforced with wooden panel element

SUPPORT Crossed elastic webbing (7 cm)

**SEATING** Highly elastic polyurethane HR foam 35/36 in a conflin

cover

BACKREST Highly elastic polyurethane N foam 25/38 in a conflin cover

FEET Beech

Liwa's story goes on in a new form. Liwa is a **comfortable bed** with sophisticated curves which offers serene sleep and adorns your bedroom with its **elegance**. Its design fits into any type of bedroom, giving it a warm and **graceful look**.