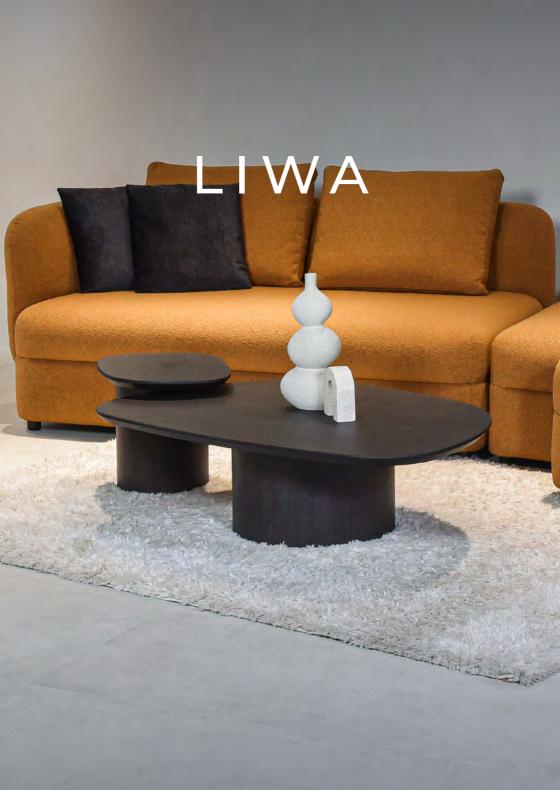

Liwa club tables are perfect for those who prefer classic, striking shapes of **remarkable style**. They come in a number of dimensions, so you can combine them as it suits you best. **Unique shapes** look equally attractive in smaller and larger spaces.