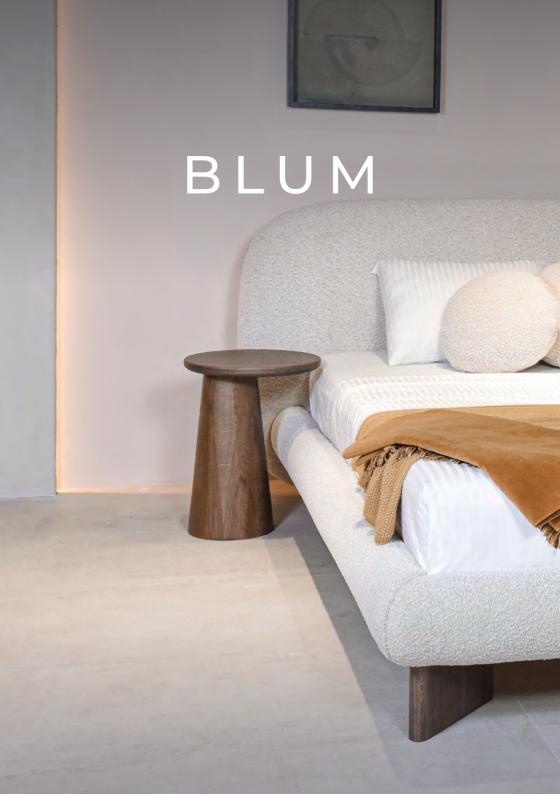

#### BLUM

Blum club table is a new model of a **symbolic** name, which can really make your room bloom. Blum table is also **highly functional** as it can be moved around any room easily.

BASE Solid oak, stain, acrylic lacquer

**TOP** Solid oak, stain, acrylic lacquer