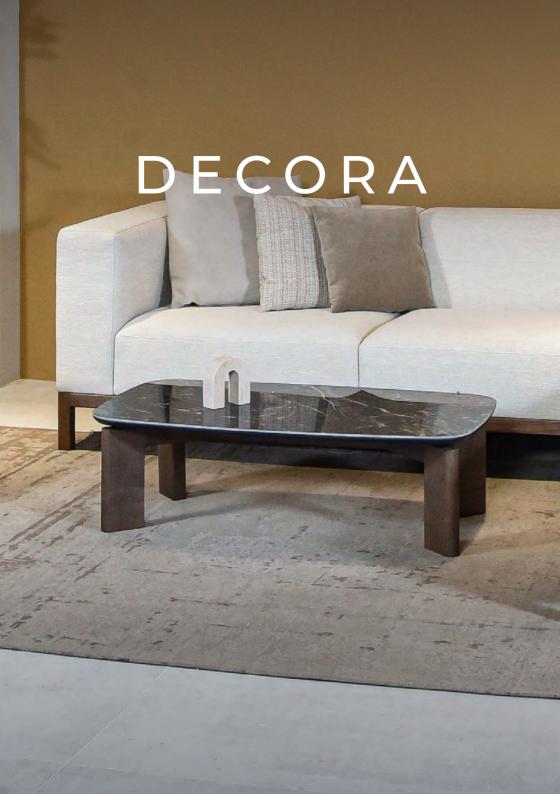

#### DECORA

Dekora is a club table with a classic **dynamic geometry** and an elegant compact top.
Dekora top is gracefully seated upon other elements of construction and can easily fit a **variety of interiors**.

BASE Solid oak

**TOP** Sub-plate MDF painted according to RAL, ceramic