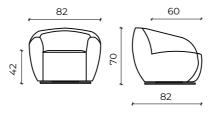

#### LILA

Lila armchair is a **smooth**, appealing piece of furniture that can breathe in life into any space. **Modern design** and unique shape make Lila truly special. If you prefer soft and found forms, Lila armchair is just the **right choice** for any of your rooms.

FRAME Solid beech wood reinforced with wooden panel element

SUPPORT Crossed elastic webbing (7 cm)

SEATING Highly elastic polyurethane HR foam 35/36 and N foam 25/19 in

a conflin cover

BACKREST Highly elastic polyurethane N foam 25/38 in a conflin cover

FEET Stand oak

Liwa armchair features rounded **shapes in synergy** with natural forms. It offers full comfort, while retaining a **practical** shape. The armchair can fit into both small and larger spaces, adding to their allure.