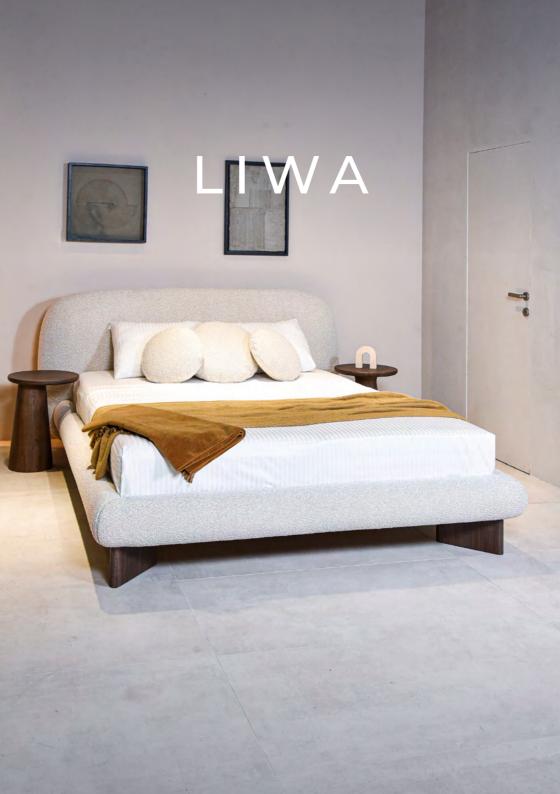

FEET Beech

Liwa's story goes on in a new form. Liwa is a **comfortable bed** with sophisticated curves which offers serene sleep and adorns your bedroom with its **elegance**. Its design fits into any type of bedroom, giving it a warm and **graceful look**.

**FRAME** Solid beech wood reinforced with wooden panel element

FILLING Highly elastic polyurethane N foam 25/19 in a conflin cover

FEET Wooden stain, clear acrylic deep matt

SUPPORT Latoflex frame

**BASE** Highly elastic polyurethane N foam 25/38

**OPTIONS** Storage box