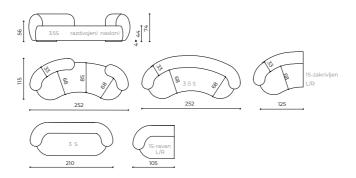

#### ELORA

As corner sets tend to be stars of a home, it is only of the utmost importance for them to be comfortable, elegant, and functional. Elora is one such neat set of refined shapes compatible with a variety of styles.

FRAME Solid beech wood reinforced with wooden panel element

SUPPORT Crossed elastic webbing (7 cm)

Highly elastic polyurethane HR foam 35/36 and L foam 25/19 in a **SEATING** 

conflin cover

Highly elastic polyurethane L foam 25/19 and N foam 25/38 in **BACKREST** 

a conflin cover. Back cushions filled with natural feathers and

FEET Oak stain

Highly elastic polyurethane L foam 25/19 and N foam 25/38 in a **ARMREST** 